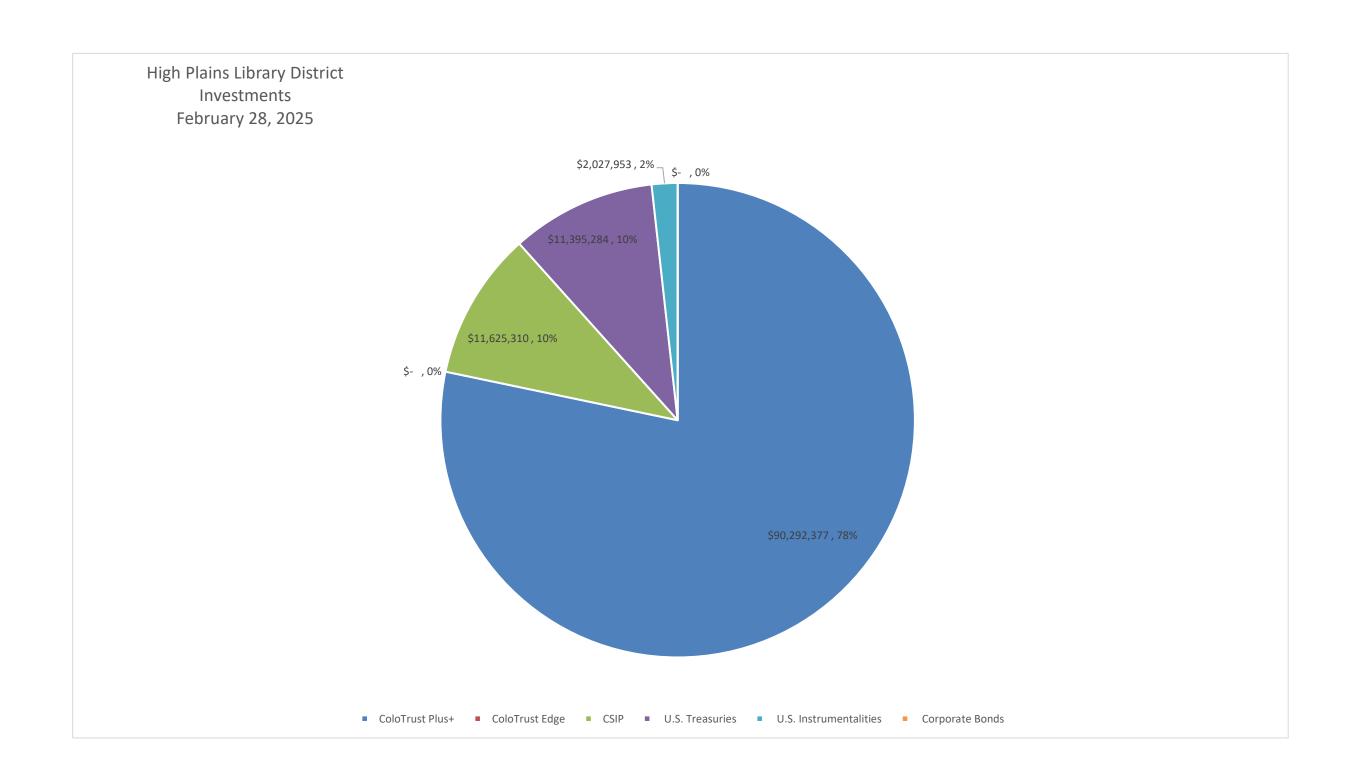

## High Plains Library District Balance Sheet - General Fund Date Prepared: 3/21/2025

|                                        | February 28, 2025  |             | February 29, 2024                              |             | Comments                                                    |
|----------------------------------------|--------------------|-------------|------------------------------------------------|-------------|-------------------------------------------------------------|
| <u>ASSETS</u>                          |                    |             |                                                |             |                                                             |
| Cash                                   | \$                 | 21,340      | \$                                             | 120,365     | Capital assets (P,P, & E) used in governmental              |
| Investments:                           |                    |             |                                                |             | activities are not financial resources and                  |
| ColoTrust Plus+                        | \$                 | 90,292,377  | \$                                             | 51,313,153  | therefore are not reported in the funds.                    |
| ColoTrust Edge                         | \$                 | -           | \$                                             | 16,134,216  |                                                             |
| CSIP                                   | \$                 | 11,625,310  | \$                                             | 11,050,335  |                                                             |
| U.S. Treasuries                        | \$                 | 11,395,284  | \$                                             | 995,180     |                                                             |
| U.S. Instrumentalities                 | \$                 | 2,027,953   | \$                                             | -           |                                                             |
| Corporate Bonds                        | \$                 | -           | \$                                             | -           |                                                             |
| Receivables:                           |                    |             |                                                |             |                                                             |
| Property taxes - current month         | \$                 | 5,281,089   | \$                                             | 4,676,521   |                                                             |
| Property taxes                         | \$                 | 48,601,209  | \$                                             | 49,205,777  |                                                             |
| Specific Ownership taxes               | \$                 | 184,108     | \$                                             | 205,942     |                                                             |
| Other                                  | \$                 | 47,470      | \$                                             | 27,282      |                                                             |
| Total Assets                           | \$                 | 169,476,140 | \$                                             | 133,728,771 |                                                             |
|                                        |                    |             |                                                |             |                                                             |
| <u>LIABILITIES</u>                     |                    |             |                                                |             |                                                             |
| Accounts Payable                       | \$                 | 766,149     | \$                                             | 526,967     | LT liabilities are not due and payable in the               |
| Accrued Expenses                       | \$                 | 950,166     | <u>\$</u>                                      | 1,090,641   | current period and therefore are not reported in the funds. |
| Total Liabilities                      | \$                 | 1,716,315   | \$                                             | 1,617,608   |                                                             |
| DEFERRED INFLOWS OF RESOURCES          |                    |             |                                                |             |                                                             |
| Deferred Property Taxes                | \$                 | 48,601,209  | \$                                             | 49,205,777  |                                                             |
| FUND BALANCE                           |                    |             |                                                |             |                                                             |
| Beginning Fund Balance (unaudited)     | \$                 | 118,823,316 | \$                                             | 81,916,097  |                                                             |
| Net Income (Loss)                      | \$<br>\$           | 335,300     | ۶<br>\$                                        | 989,289     |                                                             |
| Ending Fund Balance                    | \$<br>\$           | 119,158,616 | ې<br>د                                         | 82,905,386  |                                                             |
| Total Liabilities and Fund Balances    | <del>ب</del><br>\$ | 169,476,140 | \$                                             | 133,728,771 |                                                             |
| Total Liabilities alla Fulla Balafices | Ą                  | 103,470,140 | <u>ې                                      </u> | 133,720,771 |                                                             |