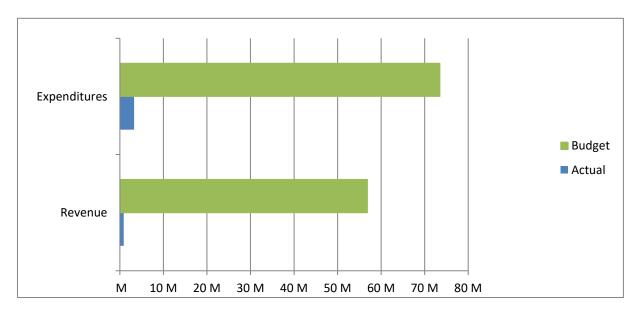

## High Plains Library District Net Income (Loss) Actual vs Budget For the Period Ended January 31, 2025 8.3% of budget year elapsed

|               | Year To Date | Annual       |              | % of Actual      |
|---------------|--------------|--------------|--------------|------------------|
| Income (Loss) | Actual       | Budget       | Variance     | to Annual Budget |
| Revenue       | 880,650      | 56,841,039   | (55,960,389) | 1.55%            |
| Expenditures  | 3,284,891    | 73,496,492   | 70,211,601   | 4.47%            |
| Total         | (2,404,241)  | (16,655,453) | 14,251,212   |                  |