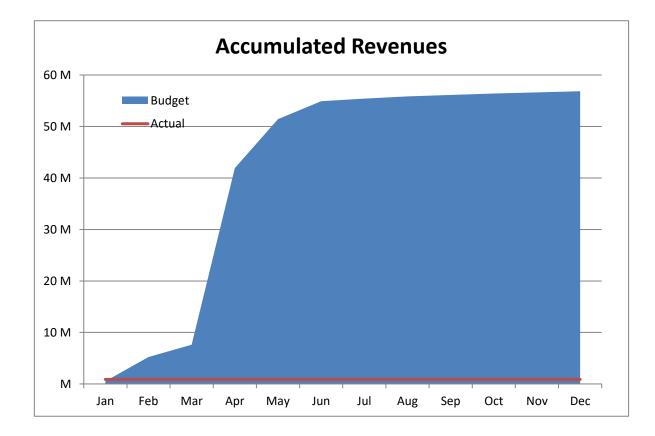

## High Plains Library District Net Income (Loss) Actual vs Budget For the Period Ended January 31, 2025 8.3% of budget year elapsed

|               | Year To Date | Annual       |              | % of Actual      |
|---------------|--------------|--------------|--------------|------------------|
| Income (Loss) | Actual       | Budget       | Variance     | to Annual Budget |
| Revenue       | 880,650      | 56,841,039   | (55,960,389) | 1.55%            |
| Expenditures  | 3,284,891    | 73,496,492   | 70,211,601   | 4.47%            |
| Total         | (2,404,241)  | (16,655,453) | 14,251,212   |                  |

## High Plains Library District Net Income (Loss) Actual vs Budget For the Period Ended January 31, 2025 8.3% of budget year elapsed

| Revenues                | Year To Date Annual<br>Actual Budget |            | % of Actual<br>Variance to Annual Budget |        |
|-------------------------|--------------------------------------|------------|------------------------------------------|--------|
| Taxes                   | 408,110                              | 55,528,098 | (55,119,988)                             | 0.73%  |
| Earnings on investments | 468,032                              | 1,200,000  | (731,968)                                | 39.00% |
| Fines & fees            | 3,023                                | 25,000     | (21,977)                                 | 12.09% |
| Grant                   | -                                    | 79,941     | (79,941)                                 | 0.00%  |
| Other                   | 1,485                                | 8,000      | (6,515)                                  | 18.56% |
| Total                   | 880,650                              | 56,841,039 | (55,960,389)                             | 1.55%  |