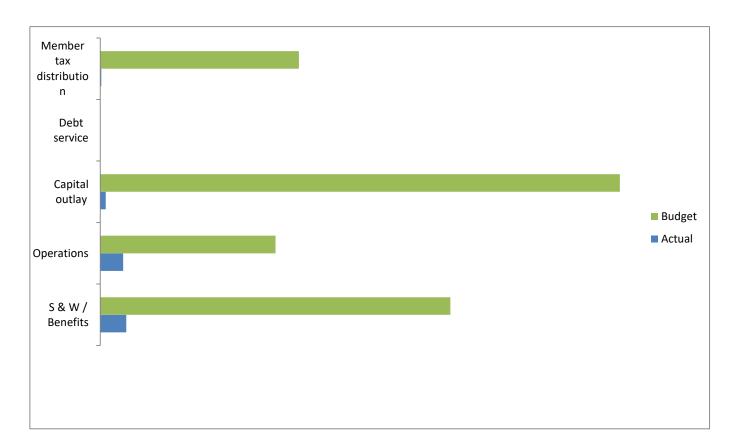

## High Plains Library District Net Income (Loss) Actual vs Budget For the Period Ended January 31, 2025 8.3% of budget year elapsed

|                         | Year To Date |            |            | % of Actual      |
|-------------------------|--------------|------------|------------|------------------|
| Expenditures            | Actual       | Budget     | Variance   | to Annual Budget |
| S & W / Benefits        | 1,542,795    | 20,694,096 | 19,151,301 | 7.46%            |
| Operations              | 1,357,653    | 10,354,235 | 8,996,582  | 13.11%           |
| Capital outlay          | 322,454      | 30,706,444 | 30,383,990 | 1.05%            |
| Debt service            | -            | -          | -          |                  |
| Member tax distribution | 61,989       | 11,741,717 | 11,679,728 | 0.53%            |
| Total                   | 3,284,891    | 73,496,492 | 70,211,601 | 4.47%            |