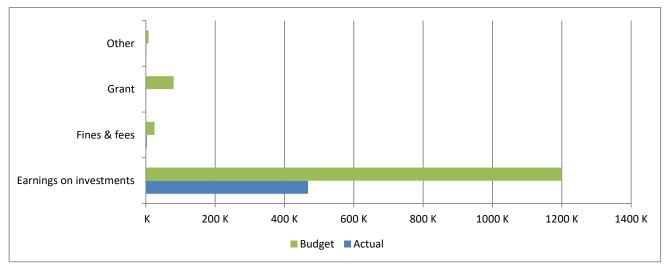

## High Plains Library District Net Income (Loss) Actual vs Budget For the Period Ended January 31, 2025 8.3% of budget year elapsed

| Revenues                | Year To Date Annual<br>Actual Budget |            | % of Actual<br>Variance to Annual Budget |        |
|-------------------------|--------------------------------------|------------|------------------------------------------|--------|
| Taxes                   | 408,110                              | 55,528,098 | (55,119,988)                             | 0.73%  |
| Earnings on investments | 468,032                              | 1,200,000  | (731,968)                                | 39.00% |
| Fines & fees            | 3,023                                | 25,000     | (21,977)                                 | 12.09% |
| Grant                   | -                                    | 79,941     | (79,941)                                 | 0.00%  |
| Other                   | 1,485                                | 8,000      | (6,515)                                  | 18.56% |
| Total                   | 880,650                              | 56,841,039 | (55,960,389)                             | 1.55%  |