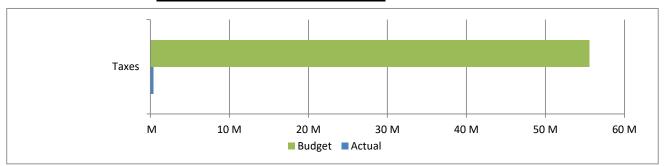

## High Plains Library District Net Income (Loss) Actual vs Budget For the Period Ended January 31, 2025 8.3% of budget year elapsed

| Revenues                | Year To Date Annual<br>Actual Budget |            | % of Actual<br>Variance to Annual Budget |        |
|-------------------------|--------------------------------------|------------|------------------------------------------|--------|
| Taxes                   | 408,110                              | 55,528,098 | (55,119,988)                             | 0.73%  |
| Earnings on investments | 468,032                              | 1,200,000  | (731,968)                                | 39.00% |
| Fines & fees            | 3,023                                | 25,000     | (21,977)                                 | 12.09% |
| Grant                   | -                                    | 79,941     | (79,941)                                 | 0.00%  |
| Other                   | 1,485                                | 8,000      | (6,515)                                  | 18.56% |
| Total                   | 880,650                              | 56,841,039 | (55,960,389)                             | 1.55%  |