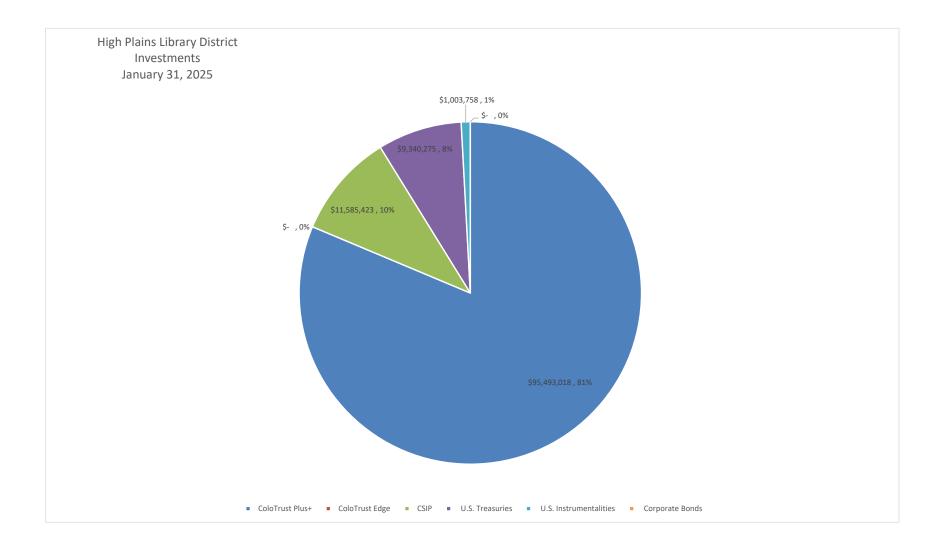

## High Plains Library District **Balance Sheet - General Fund** Date Prepared: 2/13/2025

|                                     | January 31, 2025 |             | January 31, 2024 |             | Comments                                                    |
|-------------------------------------|------------------|-------------|------------------|-------------|-------------------------------------------------------------|
| ASSETS                              |                  |             |                  |             |                                                             |
| Cash                                | \$               | 131,062     | \$               | 36,453      | Capital assets (P,P, & E) used in governmental              |
| Investments:                        |                  |             |                  |             | activities are not financial resources and                  |
| ColoTrust Plus+                     | \$               | 95,493,018  | \$               | 53,226,118  | therefore are not reported in the funds.                    |
| ColoTrust Edge                      | \$               | -           | \$               | 16,080,693  |                                                             |
| CSIP                                | \$               | 11,585,423  | \$               | 11,002,851  |                                                             |
| U.S. Treasuries                     | \$               | 9,340,275   | \$               | 991,640     |                                                             |
| U.S. Instrumentalities              | \$               | 1,003,758   | \$               | -           |                                                             |
| Corporate Bonds                     | \$               | -           | \$               | -           |                                                             |
| Receivables:                        |                  |             |                  |             |                                                             |
| Property taxes - current month      | \$               | 205,800     | \$               | 85,117      |                                                             |
| Property taxes                      | \$               | 53,882,298  | \$               | 68,854,872  |                                                             |
| Specific Ownership taxes            | \$               | 201,040     | \$               | 208,880     |                                                             |
| Other                               | \$               | 46,893      | \$               | 24,922      |                                                             |
| Total Assets                        | \$               | 171,889,567 | \$               | 150,511,546 |                                                             |
|                                     |                  |             |                  |             |                                                             |
| LIABILITIES                         |                  |             |                  |             |                                                             |
| Accounts Payable                    | \$               | 830,335     | \$               | 845,517     | LT liabilities are not due and payable in the               |
| Accrued Expenses                    | \$               | 184,098     | \$               | 159,263     | current period and therefore are not reported in the funds. |
| Total Liabilities                   | \$               | 1,014,433   | \$               | 1,004,780   |                                                             |
|                                     |                  |             |                  |             |                                                             |
| DEFERRED INFLOWS OF RESOURCES       |                  |             |                  |             |                                                             |
| Deferred Property Taxes             | \$               | 53,882,298  | \$               | 68,854,872  |                                                             |
|                                     |                  |             |                  |             |                                                             |
| FUND BALANCE                        |                  |             |                  |             |                                                             |
| Beginning Fund Balance (unaudited)  | Ş                | 119,397,077 | \$               | 81,975,907  |                                                             |
| Net Income (Loss)                   | \$               | (2,404,241) | \$               | (1,324,013) |                                                             |
| Ending Fund Balance                 | \$               | 116,992,836 | \$               | 80,651,894  |                                                             |
| Total Liabilities and Fund Balances | \$               | 171,889,567 | \$               | 150,511,546 |                                                             |