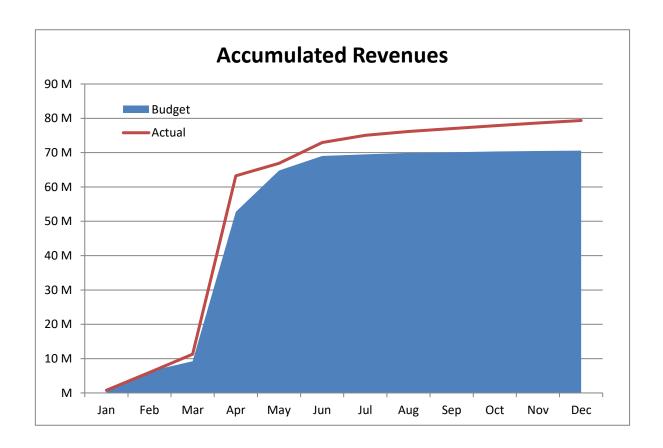

High Plains Library District Net Income (Loss) Actual vs Budget For the Period Ended December 31, 2024 100.0% of budget year elapsed

|               | Year To Date | Annual     |            | % of Actual      |
|---------------|--------------|------------|------------|------------------|
| Income (Loss) | Actual       | Budget     | Variance   | to Annual Budget |
| Revenue       | 79,367,709   | 70,590,790 | 8,776,919  | 112.43%          |
| Expenditures  | 41,519,132   | 59,592,472 | 18,073,340 | 69.67%           |
| Total         | 37,848,577   | 10,998,318 | 26,850,259 | •                |

High Plains Library District
Net Income (Loss) Actual vs Budget
For the Period Ended December 31, 2024
100.0% of budget year elapsed

|                         | Year To Date | Annual     |           | % of Actual      |
|-------------------------|--------------|------------|-----------|------------------|
| Revenues                | Actual       | Budget     | Variance  | to Annual Budget |
| Taxes                   | 72,498,381   | 70,379,989 | 2,118,392 | 103.01%          |
| Earnings on investments | 5,727,331    | 100,000    | 5,627,331 | 5727.33%         |
| Fines & fees            | 41,522       | 25,000     | 16,522    | 166.09%          |
| Grant                   | 147,301      | 77,801     | 69,500    | 189.33%          |
| Other                   | 953,174      | 8,000      | 945,174   | 11914.68%        |
| Total                   | 79,367,709   | 70,590,790 | 8,776,919 | 112.43%          |