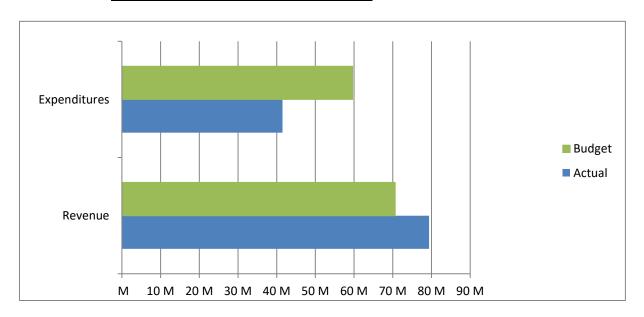

High Plains Library District Net Income (Loss) Actual vs Budget For the Period Ended December 31, 2024 100.0% of budget year elapsed

|               | Year To Date | Annual     |            | % of Actual      |
|---------------|--------------|------------|------------|------------------|
| Income (Loss) | Actual       | Budget     | Variance   | to Annual Budget |
| Revenue       | 79,367,709   | 70,590,790 | 8,776,919  | 112.43%          |
| Expenditures  | 41,519,132   | 59,592,472 | 18,073,340 | 69.67%           |
| Total         | 37,848,577   | 10,998,318 | 26,850,259 | •                |