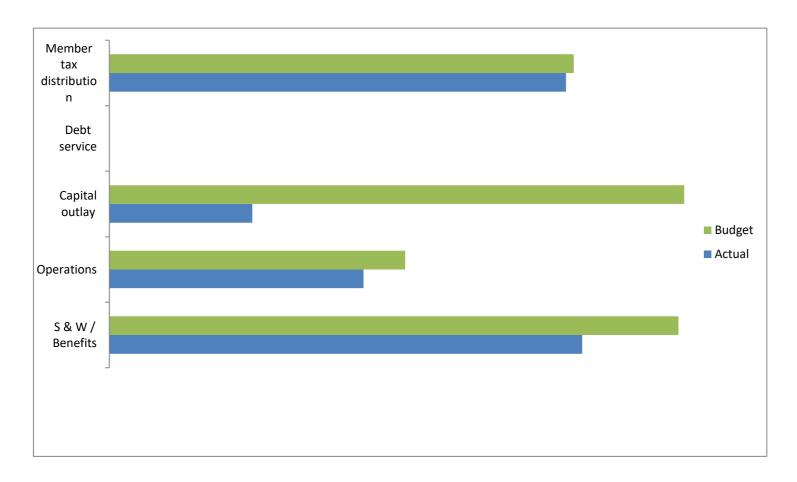

High Plains Library District
Net Income (Loss) Actual vs Budget
For the Period Ended December 31, 2024
100.0% of budget year elapsed

| Year To Date | Annual<br>Budget                                                  | Variance                                                                     | % of Actual to Annual Budget                                                                                                                                                                                                                                                                               |
|--------------|-------------------------------------------------------------------|------------------------------------------------------------------------------|------------------------------------------------------------------------------------------------------------------------------------------------------------------------------------------------------------------------------------------------------------------------------------------------------------|
|              |                                                                   |                                                                              |                                                                                                                                                                                                                                                                                                            |
| 14,798,406   | 17,807,972                                                        | 3,009,566                                                                    | 83.10%                                                                                                                                                                                                                                                                                                     |
| 7,954,393    | 9,258,525                                                         | 1,304,132                                                                    | 85.91%                                                                                                                                                                                                                                                                                                     |
| 4,473,692    | 17,989,510                                                        | 13,515,818                                                                   | 24.87%                                                                                                                                                                                                                                                                                                     |
| -            | -                                                                 | -                                                                            |                                                                                                                                                                                                                                                                                                            |
| 14,292,641   | 14,536,465                                                        | 243,824                                                                      | 98.32%                                                                                                                                                                                                                                                                                                     |
| 41,519,132   | 59,592,472                                                        | 18,073,340                                                                   | 69.67%                                                                                                                                                                                                                                                                                                     |
|              | Actual<br>14,798,406<br>7,954,393<br>4,473,692<br>-<br>14,292,641 | Actual Budget 14,798,406 17,807,972 7,954,393 9,258,525 4,473,692 17,989,510 | Actual         Budget         Variance           14,798,406         17,807,972         3,009,566           7,954,393         9,258,525         1,304,132           4,473,692         17,989,510         13,515,818           -         -         -           14,292,641         14,536,465         243,824 |