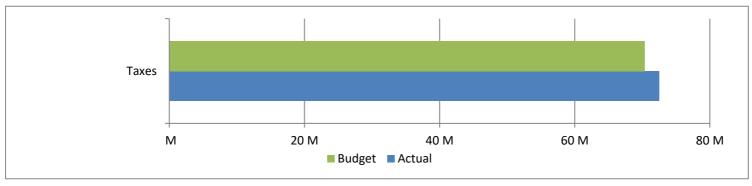

High Plains Library District
Net Income (Loss) Actual vs Budget
For the Period Ended December 31, 2024
100.0% of budget year elapsed

|                         | Year To Date | Annual     |           | % of Actual      |
|-------------------------|--------------|------------|-----------|------------------|
| Revenues                | Actual       | Budget     | Variance  | to Annual Budget |
| Taxes                   | 72,498,381   | 70,379,989 | 2,118,392 | 103.01%          |
| Earnings on investments | 5,727,331    | 100,000    | 5,627,331 | 5727.33%         |
| Fines & fees            | 41,522       | 25,000     | 16,522    | 166.09%          |
| Grant                   | 147,301      | 77,801     | 69,500    | 189.33%          |
| Other                   | 953,174      | 8,000      | 945,174   | 11914.68%        |
| Total                   | 79,367,709   | 70,590,790 | 8,776,919 | 112.43%          |