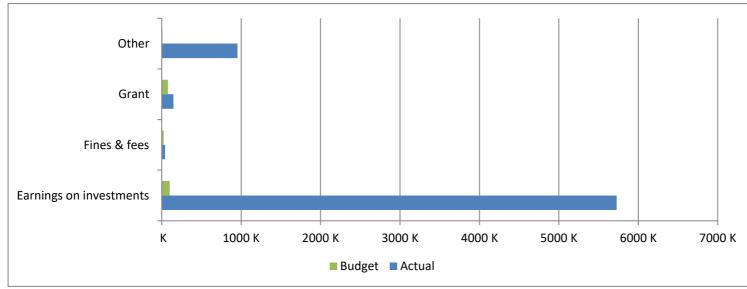

High Plains Library District
Net Income (Loss) Actual vs Budget
For the Period Ended December 31, 2024
100.0% of budget year elapsed

|                         | Year To Date | Annual     |           | % of Actual      |
|-------------------------|--------------|------------|-----------|------------------|
| Revenues                | Actual       | Budget     | Variance  | to Annual Budget |
| Taxes                   | 72,498,381   | 70,379,989 | 2,118,392 | 103.01%          |
| Earnings on investments | 5,727,331    | 100,000    | 5,627,331 | 5727.33%         |
| Fines & fees            | 41,522       | 25,000     | 16,522    | 166.09%          |
| Grant                   | 147,301      | 77,801     | 69,500    | 189.33%          |
| Other                   | 953,174      | 8,000      | 945,174   | 11914.68%        |
| Total                   | 79,367,709   | 70,590,790 | 8,776,919 | 112.43%          |