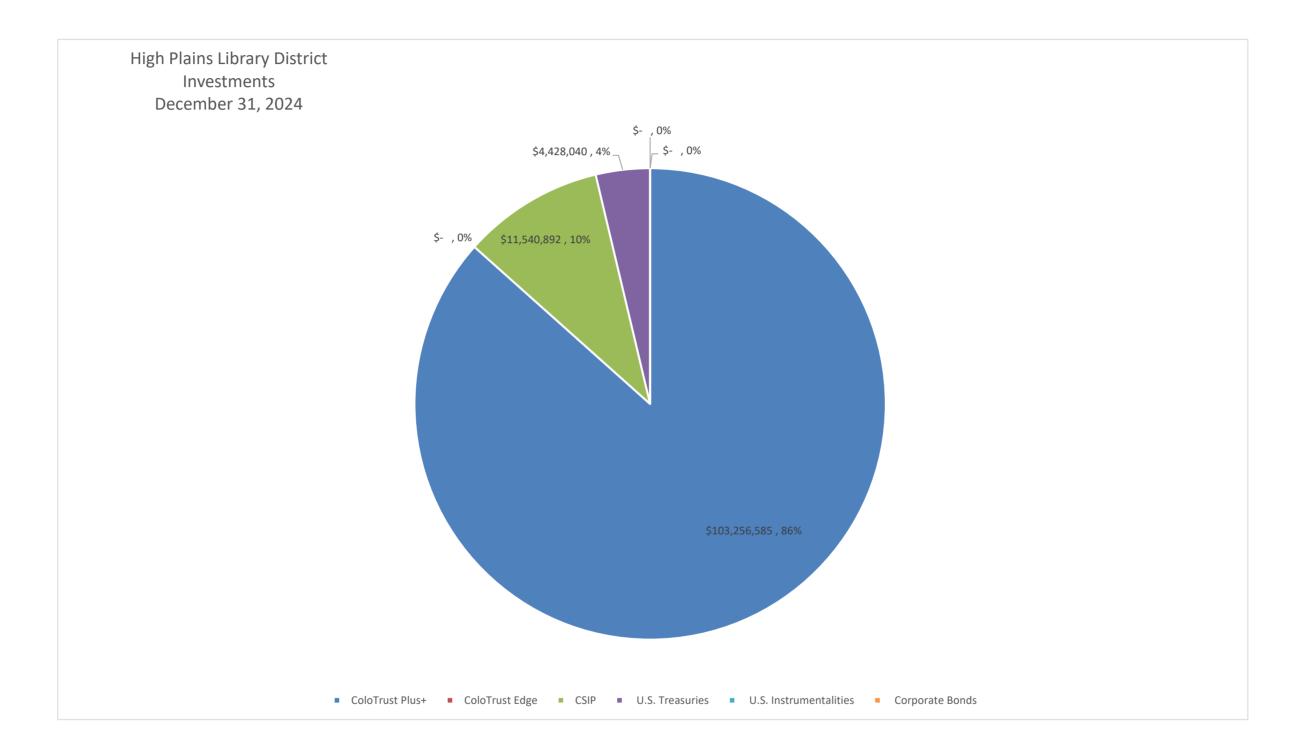

## High Plains Library District Balance Sheet - General Fund Date Prepared: 1/13/2025

|                                     | December 31, 2024 |             | December 31, 2023 |            | Comments                                                    |
|-------------------------------------|-------------------|-------------|-------------------|------------|-------------------------------------------------------------|
| ASSETS                              |                   |             |                   |            |                                                             |
| Cash                                | \$                | 22,435      | \$                | 24,613     | Capital assets (P,P, & E) used in governmental              |
| Investments:                        |                   |             |                   |            | activities are not financial resources and                  |
| ColoTrust Plus+                     | \$                | 103,256,585 | \$                | 54,843,645 | therefore are not reported in the funds.                    |
| ColoTrust Edge                      | \$                | -           | \$                | 16,006,071 |                                                             |
| CSIP                                | \$                | 11,540,892  | \$                | 10,951,653 |                                                             |
| U.S. Treasuries                     | \$                | 4,428,040   | \$                | 995,186    |                                                             |
| U.S. Instrumentalities              | \$                | -           | \$                | -          |                                                             |
| Corporate Bonds                     | \$                | -           | \$                | -          |                                                             |
| Receivables:                        |                   |             |                   |            |                                                             |
| Property taxes - current month      | \$                | 2,198       | \$                | 83         |                                                             |
| Property taxes                      | \$                | -           | \$                | -          |                                                             |
| Specific ownership taxes            | \$                | 206,781     | \$                | 162,883    |                                                             |
| Other                               | \$                | 804,910     | \$                | 671,434    |                                                             |
| Total Assets                        | \$                | 120,261,841 | \$                | 83,655,568 |                                                             |
|                                     |                   |             |                   |            |                                                             |
| <u>LIABILITIES</u>                  |                   |             |                   |            |                                                             |
| Accounts Payable                    | \$                | 334,029     | \$                | 1,408,637  | LT liabilities are not due and payable in the               |
| Accrued Expenses                    | \$                | 163,138     | \$                | 330,834    | current period and therefore are not reported in the funds. |
| Total Liabilities                   | \$                | 497,167     | \$                | 1,739,471  |                                                             |
| DEFERRED INFLOWS OF RESOURCES       |                   |             |                   |            |                                                             |
| Deferred Property Taxes             | \$                | -           | \$                | -          |                                                             |
|                                     | T                 |             | <u> </u>          |            |                                                             |
| FUND BALANCE                        |                   |             |                   |            |                                                             |
| Beginning Fund Balance              | \$                | 81,916,097  | \$                | 64,612,292 |                                                             |
| Net Income (Loss)                   | \$                | 37,848,577  | \$                | 17,303,805 |                                                             |
| Ending Fund Balance                 | \$                | 119,764,674 | \$                | 81,916,097 |                                                             |
| Total Liabilities and Fund Balances | \$                | 120,261,841 | \$                | 83,655,568 |                                                             |