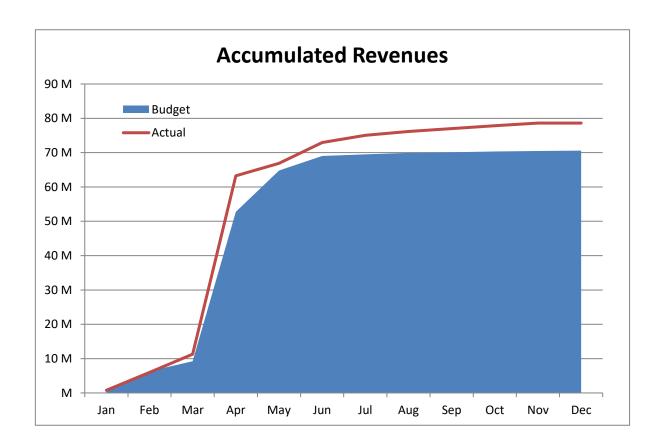

High Plains Library District Net Income (Loss) Actual vs Budget For the Period Ended November 30, 2024 91.7% of budget year elapsed

|               | Year To Date | Annual     |            | % of Actual      |
|---------------|--------------|------------|------------|------------------|
| Income (Loss) | Actual       | Budget     | Variance   | to Annual Budget |
| Revenue       | 78,613,400   | 70,590,790 | 8,022,610  | 111.36%          |
| Expenditures  | 39,450,461   | 59,592,472 | 20,142,011 | 66.20%           |
| Total         | 39,162,939   | 10,998,318 | 28,164,621 |                  |

## High Plains Library District Net Income (Loss) Actual vs Budget For the Period Ended November 30, 2024 91.7% of budget year elapsed

|                         | Year To Date | Annual     |           | % of Actual      |
|-------------------------|--------------|------------|-----------|------------------|
| Revenues                | Actual       | Budget     | Variance  | to Annual Budget |
| Taxes                   | 72,239,254   | 70,379,989 | 1,859,265 | 102.64%          |
| Earnings on investments | 5,257,872    | 100,000    | 5,157,872 | 5257.87%         |
| Fines & fees            | 37,685       | 25,000     | 12,685    | 150.74%          |
| Grant                   | 126,301      | 77,801     | 48,500    | 162.34%          |
| Other                   | 952,288      | 8,000      | 944,288   | 11903.60%        |
| Total                   | 78,613,400   | 70,590,790 | 8,022,610 | 111.36%          |