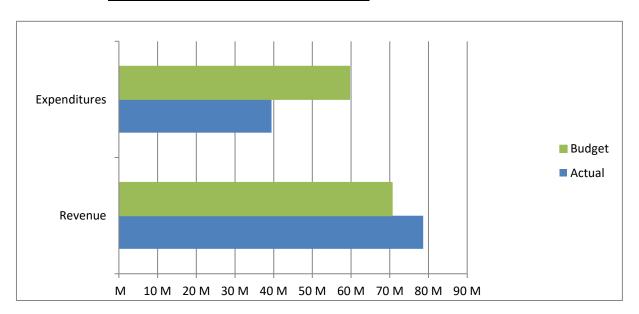

High Plains Library District Net Income (Loss) Actual vs Budget For the Period Ended November 30, 2024 91.7% of budget year elapsed

|               | Year To Date | Annual     |            | % of Actual      |
|---------------|--------------|------------|------------|------------------|
| Income (Loss) | Actual       | Budget     | Variance   | to Annual Budget |
| Revenue       | 78,613,400   | 70,590,790 | 8,022,610  | 111.36%          |
| Expenditures  | 39,450,461   | 59,592,472 | 20,142,011 | 66.20%           |
| Total         | 39,162,939   | 10,998,318 | 28,164,621 |                  |