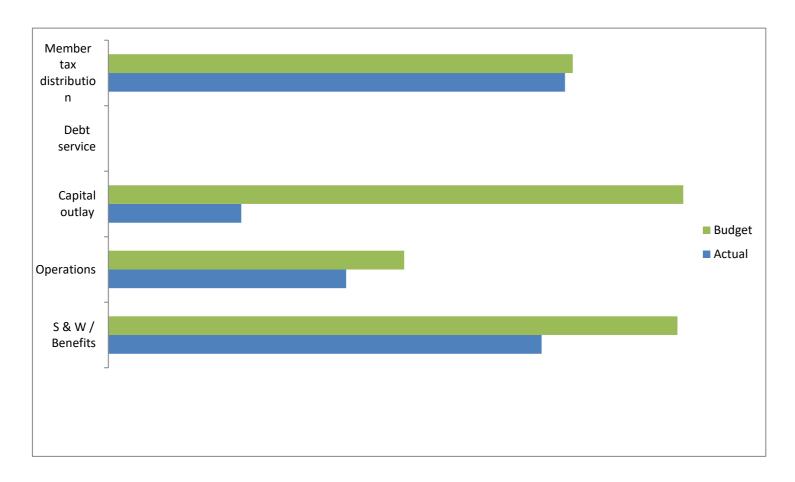

High Plains Library District Net Income (Loss) Actual vs Budget For the Period Ended November 30, 2024 91.7% of budget year elapsed

|                         | Year To Date | Annual     |            | % of Actual      |
|-------------------------|--------------|------------|------------|------------------|
| Expenditures            | Actual       | Budget     | Variance   | to Annual Budget |
| S & W / Benefits        | 13,556,816   | 17,807,972 | 4,251,156  | 76.13%           |
| Operations              | 7,440,077    | 9,258,525  | 1,818,448  | 80.36%           |
| Capital outlay          | 4,160,927    | 17,989,510 | 13,828,583 | 23.13%           |
| Debt service            | -            | -          | -          |                  |
| Member tax distribution | 14,292,641   | 14,536,465 | 243,824    | 98.32%           |
| Total                   | 39,450,461   | 59,592,472 | 20,142,011 | 66.20%           |
|                         |              |            |            |                  |