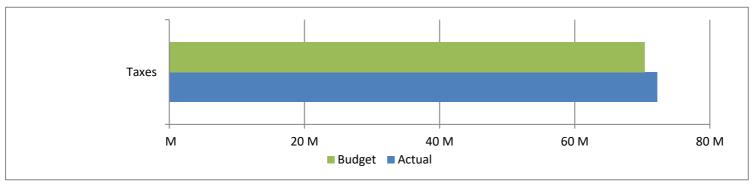

## High Plains Library District Net Income (Loss) Actual vs Budget For the Period Ended November 30, 2024 91.7% of budget year elapsed

|                         | Year To Date | Annual     |           | % of Actual      |
|-------------------------|--------------|------------|-----------|------------------|
| Revenues                | Actual       | Budget     | Variance  | to Annual Budget |
| Taxes                   | 72,239,254   | 70,379,989 | 1,859,265 | 102.64%          |
| Earnings on investments | 5,257,872    | 100,000    | 5,157,872 | 5257.87%         |
| Fines & fees            | 37,685       | 25,000     | 12,685    | 150.74%          |
| Grant                   | 126,301      | 77,801     | 48,500    | 162.34%          |
| Other                   | 952,288      | 8,000      | 944,288   | 11903.60%        |
| Total                   | 78,613,400   | 70,590,790 | 8,022,610 | 111.36%          |