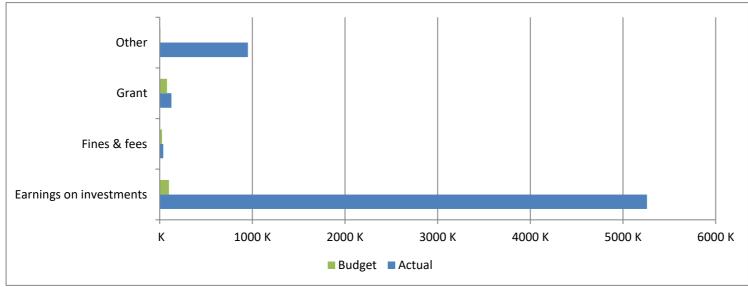

## High Plains Library District Net Income (Loss) Actual vs Budget For the Period Ended November 30, 2024 91.7% of budget year elapsed

|                         | Year To Date | Annual     |           | % of Actual      |
|-------------------------|--------------|------------|-----------|------------------|
| Revenues                | Actual       | Budget     | Variance  | to Annual Budget |
| Taxes                   | 72,239,254   | 70,379,989 | 1,859,265 | 102.64%          |
| Earnings on investments | 5,257,872    | 100,000    | 5,157,872 | 5257.87%         |
| Fines & fees            | 37,685       | 25,000     | 12,685    | 150.74%          |
| Grant                   | 126,301      | 77,801     | 48,500    | 162.34%          |
| Other                   | 952,288      | 8,000      | 944,288   | 11903.60%        |
| Total                   | 78,613,400   | 70,590,790 | 8,022,610 | 111.36%          |