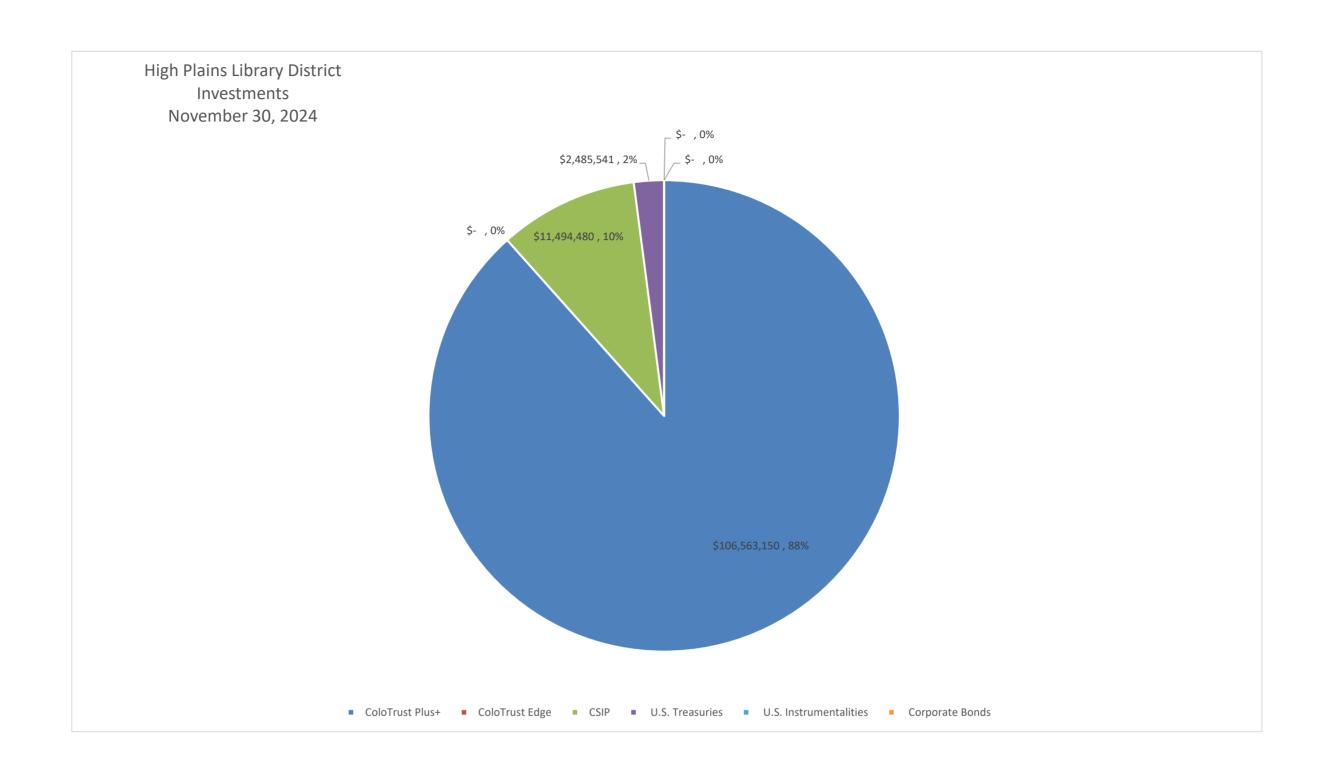

## High Plains Library District Balance Sheet - General Fund Date Prepared: 12/12/2024

|                                     | November 30, 2024 |             | November 30, 2023 |            | Comments                                                    |
|-------------------------------------|-------------------|-------------|-------------------|------------|-------------------------------------------------------------|
| ASSETS                              |                   |             |                   |            |                                                             |
| Cash                                | \$                | 252,361     | \$                | 119,342    | Capital assets (P,P, & E) used in governmental              |
| Investments:                        |                   |             |                   |            | activities are not financial resources and                  |
| ColoTrust Plus+                     | \$                | 106,563,150 | \$                | 56,724,662 | therefore are not reported in the funds.                    |
| ColoTrust Edge                      | \$                | -           | \$                | 15,915,671 |                                                             |
| CSIP                                | \$                | 11,494,480  | \$                | 10,900,314 |                                                             |
| U.S. Treasuries                     | \$                | 2,485,541   | \$                | 997,111    |                                                             |
| U.S. Instrumentalities              | \$                | -           | \$                | -          |                                                             |
| Corporate Bonds                     | \$                | -           | \$                | -          |                                                             |
| Receivables:                        |                   |             |                   |            |                                                             |
| Property taxes - current month      | \$                | 108,410     | \$                | (913)      |                                                             |
| Property taxes                      | \$                | -           | \$                | 913        |                                                             |
| Specific ownership taxes            | \$                | 190,633     | \$                | 181,795    |                                                             |
| Other                               | \$                | 423,817     | \$                | 294,256    |                                                             |
| Total Assets                        | \$                | 121,518,392 | \$                | 85,133,151 |                                                             |
|                                     |                   |             |                   |            |                                                             |
| <u>LIABILITIES</u>                  |                   |             |                   |            |                                                             |
| Accounts Payable                    | \$                | 270,340     | \$                | 535,579    | LT liabilities are not due and payable in the               |
| Accrued Expenses                    | \$                | 169,016     | \$                | 188,303    | current period and therefore are not reported in the funds. |
| Total Liabilities                   | \$                | 439,356     | \$                | 723,882    |                                                             |
|                                     |                   |             |                   |            |                                                             |
| DEFERRED INFLOWS OF RESOURCES       |                   |             |                   |            |                                                             |
| Deferred Property Taxes             | \$                |             | \$                | 913        |                                                             |
| FUND BALANCE                        |                   |             |                   |            |                                                             |
| Beginning Fund Balance              | \$                | 81,916,097  | \$                | 64,612,292 |                                                             |
| Net Income (Loss)                   | \$                | 39,162,939  | \$                | 19,796,064 |                                                             |
| Ending Fund Balance                 | \$                | 121,079,036 | \$                | 84,408,356 |                                                             |
| Total Liabilities and Fund Balances | \$                | 121,518,392 | \$                | 85,133,151 |                                                             |