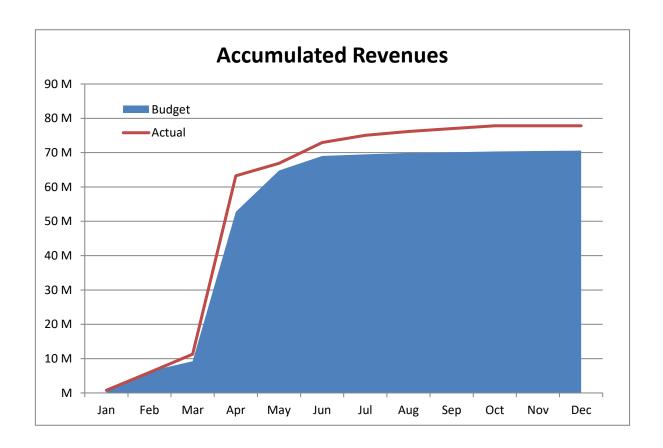

High Plains Library District Net Income (Loss) Actual vs Budget For the Period Ended October 31, 2024 83.3% of budget year elapsed

| Year To Date | Annual                             |                                                                 | % of Actual                                                                                                                                                 |
|--------------|------------------------------------|-----------------------------------------------------------------|-------------------------------------------------------------------------------------------------------------------------------------------------------------|
| Actual       | Budget                             | Variance                                                        | to Annual Budget                                                                                                                                            |
| 77,825,018   | 70,590,790                         | 7,234,228                                                       | 110.25%                                                                                                                                                     |
| 37,524,655   | 59,592,472                         | 22,067,817                                                      | 62.97%                                                                                                                                                      |
| 40,300,363   | 10,998,318                         | 29,302,045                                                      |                                                                                                                                                             |
|              | Actual<br>77,825,018<br>37,524,655 | Actual Budget<br>77,825,018 70,590,790<br>37,524,655 59,592,472 | Actual         Budget         Variance           77,825,018         70,590,790         7,234,228           37,524,655         59,592,472         22,067,817 |

High Plains Library District
Net Income (Loss) Actual vs Budget
For the Period Ended October 31, 2024
83.3% of budget year elapsed

|                         | Year To Date Annual |            |           | % of Actual      |  |
|-------------------------|---------------------|------------|-----------|------------------|--|
| Revenues                | Actual              | Budget     | Variance  | to Annual Budget |  |
| Taxes                   | 71,938,228          | 70,379,989 | 1,558,239 | 102.21%          |  |
| Earnings on investments | 4,775,043           | 100,000    | 4,675,043 | 4775.04%         |  |
| Fines & fees            | 34,139              | 25,000     | 9,139     | 136.56%          |  |
| Grant                   | 126,301             | 77,801     | 48,500    | 162.34%          |  |
| Other                   | 951,307             | 8,000      | 943,307   | 11891.34%        |  |
| Total                   | 77,825,018          | 70,590,790 | 7,234,228 | 110.25%          |  |