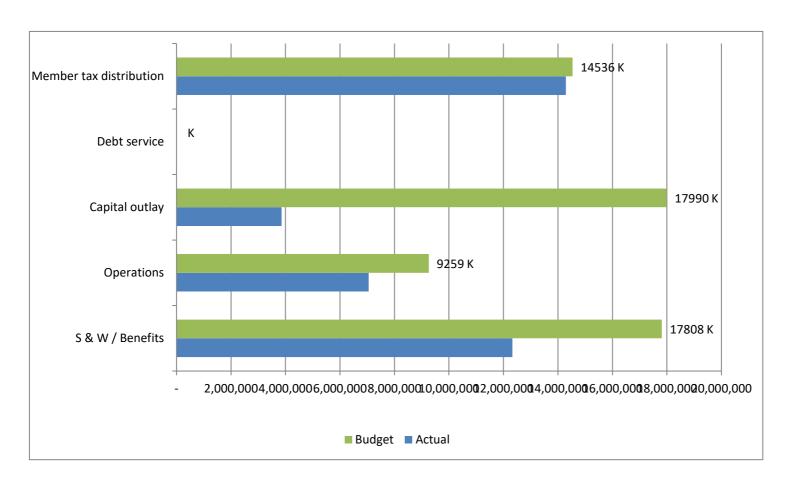

High Plains Library District
Net Income (Loss) Actual vs Budget
For the Period Ended October 31, 2024
83.3% of budget year elapsed

| Year To Date | Annual<br>Budget                                   | Variance                                                                     | % of Actual to Annual Budget                                                                                                                                                                                                                                                                               |
|--------------|----------------------------------------------------|------------------------------------------------------------------------------|------------------------------------------------------------------------------------------------------------------------------------------------------------------------------------------------------------------------------------------------------------------------------------------------------------|
|              |                                                    |                                                                              |                                                                                                                                                                                                                                                                                                            |
| 12,327,621   | 17,807,972                                         | 5,480,351                                                                    | 69.23%                                                                                                                                                                                                                                                                                                     |
| 7,049,154    | 9,258,525                                          | 2,209,371                                                                    | 76.14%                                                                                                                                                                                                                                                                                                     |
| 3,855,239    | 17,989,510                                         | 14,134,271                                                                   | 21.43%                                                                                                                                                                                                                                                                                                     |
| -            | -                                                  | -                                                                            |                                                                                                                                                                                                                                                                                                            |
| 14,292,641   | 14,536,465                                         | 243,824                                                                      | 98.32%                                                                                                                                                                                                                                                                                                     |
| 37,524,655   | 59,592,472                                         | 22,067,817                                                                   | 62.97%                                                                                                                                                                                                                                                                                                     |
|              | Actual 12,327,621 7,049,154 3,855,239 - 14,292,641 | Actual Budget 12,327,621 17,807,972 7,049,154 9,258,525 3,855,239 17,989,510 | Actual         Budget         Variance           12,327,621         17,807,972         5,480,351           7,049,154         9,258,525         2,209,371           3,855,239         17,989,510         14,134,271           -         -         -           14,292,641         14,536,465         243,824 |