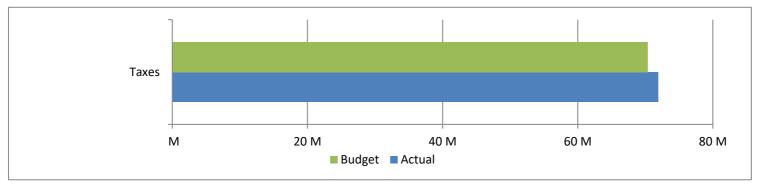

High Plains Library District
Net Income (Loss) Actual vs Budget
For the Period Ended October 31, 2024
83.3% of budget year elapsed

|                         | Year To Date Annual |            |           | % of Actual      |  |
|-------------------------|---------------------|------------|-----------|------------------|--|
| Revenues                | Actual              | Budget     | Variance  | to Annual Budget |  |
| Taxes                   | 71,938,228          | 70,379,989 | 1,558,239 | 102.21%          |  |
| Earnings on investments | 4,775,043           | 100,000    | 4,675,043 | 4775.04%         |  |
| Fines & fees            | 34,139              | 25,000     | 9,139     | 136.56%          |  |
| Grant                   | 126,301             | 77,801     | 48,500    | 162.34%          |  |
| Other                   | 951,307             | 8,000      | 943,307   | 11891.34%        |  |
| Total                   | 77,825,018          | 70,590,790 | 7,234,228 | 110.25%          |  |