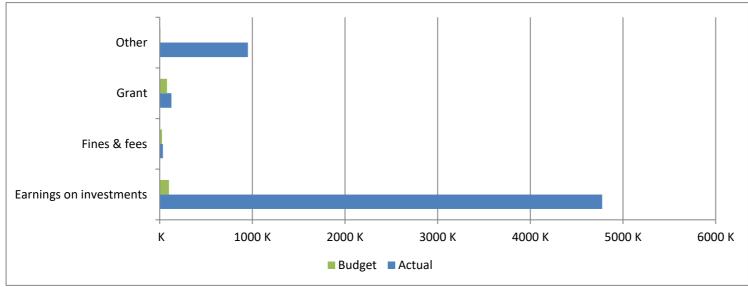

High Plains Library District
Net Income (Loss) Actual vs Budget
For the Period Ended October 31, 2024
83.3% of budget year elapsed

|                         | Year To Date Annual |            |           | % of Actual      |  |
|-------------------------|---------------------|------------|-----------|------------------|--|
| Revenues                | Actual              | Budget     | Variance  | to Annual Budget |  |
| Taxes                   | 71,938,228          | 70,379,989 | 1,558,239 | 102.21%          |  |
| Earnings on investments | 4,775,043           | 100,000    | 4,675,043 | 4775.04%         |  |
| Fines & fees            | 34,139              | 25,000     | 9,139     | 136.56%          |  |
| Grant                   | 126,301             | 77,801     | 48,500    | 162.34%          |  |
| Other                   | 951,307             | 8,000      | 943,307   | 11891.34%        |  |
| Total                   | 77,825,018          | 70,590,790 | 7,234,228 | 110.25%          |  |