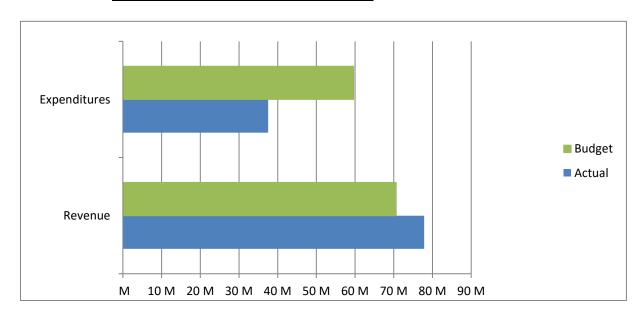

High Plains Library District Net Income (Loss) Actual vs Budget For the Period Ended October 31, 2024 83.3% of budget year elapsed

| Year To Date | Annual                             |                                                                 | % of Actual                                                                                                                                                 |
|--------------|------------------------------------|-----------------------------------------------------------------|-------------------------------------------------------------------------------------------------------------------------------------------------------------|
| Actual       | Budget                             | Variance                                                        | to Annual Budget                                                                                                                                            |
| 77,825,018   | 70,590,790                         | 7,234,228                                                       | 110.25%                                                                                                                                                     |
| 37,524,655   | 59,592,472                         | 22,067,817                                                      | 62.97%                                                                                                                                                      |
| 40,300,363   | 10,998,318                         | 29,302,045                                                      |                                                                                                                                                             |
|              | Actual<br>77,825,018<br>37,524,655 | Actual Budget<br>77,825,018 70,590,790<br>37,524,655 59,592,472 | Actual         Budget         Variance           77,825,018         70,590,790         7,234,228           37,524,655         59,592,472         22,067,817 |

High Plains Library District
Net Income (Loss) Actual vs Budget
For the Period Ended October 31, 2024
83.3% of budget year elapsed

|                         | Year To Date Annual |            |           | % of Actual      |  |
|-------------------------|---------------------|------------|-----------|------------------|--|
| Revenues                | Actual              | Budget     | Variance  | to Annual Budget |  |
| Taxes                   | 71,938,228          | 70,379,989 | 1,558,239 | 102.21%          |  |
| Earnings on investments | 4,775,043           | 100,000    | 4,675,043 | 4775.04%         |  |
| Fines & fees            | 34,139              | 25,000     | 9,139     | 136.56%          |  |
| Grant                   | 126,301             | 77,801     | 48,500    | 162.34%          |  |
| Other                   | 951,307             | 8,000      | 943,307   | 11891.34%        |  |
| Total                   | 77,825,018          | 70,590,790 | 7,234,228 | 110.25%          |  |

High Plains Library District
Net Income (Loss) Actual vs Budget
For the Period Ended October 31, 2024
83.3% of budget year elapsed

| Year To Date | Annual<br>Budget                                   | Variance                                                                     | % of Actual to Annual Budget                                                                                                                                                                                                                                                                               |
|--------------|----------------------------------------------------|------------------------------------------------------------------------------|------------------------------------------------------------------------------------------------------------------------------------------------------------------------------------------------------------------------------------------------------------------------------------------------------------|
|              |                                                    |                                                                              |                                                                                                                                                                                                                                                                                                            |
| 12,327,621   | 17,807,972                                         | 5,480,351                                                                    | 69.23%                                                                                                                                                                                                                                                                                                     |
| 7,049,154    | 9,258,525                                          | 2,209,371                                                                    | 76.14%                                                                                                                                                                                                                                                                                                     |
| 3,855,239    | 17,989,510                                         | 14,134,271                                                                   | 21.43%                                                                                                                                                                                                                                                                                                     |
| -            | -                                                  | -                                                                            |                                                                                                                                                                                                                                                                                                            |
| 14,292,641   | 14,536,465                                         | 243,824                                                                      | 98.32%                                                                                                                                                                                                                                                                                                     |
| 37,524,655   | 59,592,472                                         | 22,067,817                                                                   | 62.97%                                                                                                                                                                                                                                                                                                     |
|              | Actual 12,327,621 7,049,154 3,855,239 - 14,292,641 | Actual Budget 12,327,621 17,807,972 7,049,154 9,258,525 3,855,239 17,989,510 | Actual         Budget         Variance           12,327,621         17,807,972         5,480,351           7,049,154         9,258,525         2,209,371           3,855,239         17,989,510         14,134,271           -         -         -           14,292,641         14,536,465         243,824 |