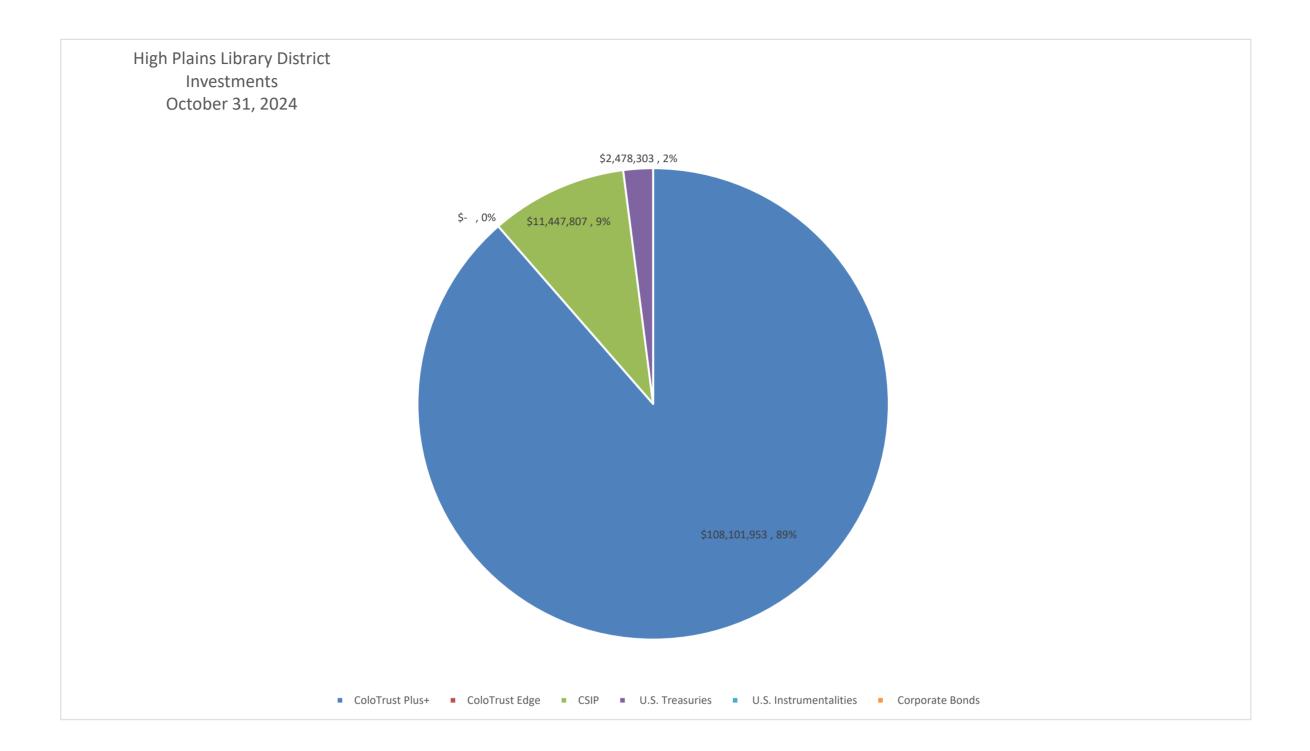

## High Plains Library District Balance Sheet - General Fund Date Prepared: 11/14/2024

|                                     |    | October 31, 2024 |    | tober 31, 2023 | Comments                                                   |
|-------------------------------------|----|------------------|----|----------------|------------------------------------------------------------|
| ASSETS                              |    |                  |    |                |                                                            |
| Cash                                | \$ | 182,005          | \$ | 537,829        | Capital assets (P,P, & E) used in governmental             |
| Investments:                        |    |                  |    |                | activities are not financial resources and                 |
| ColoTrust Plus+                     | \$ | 108,101,953      | \$ | 57,995,977     | therefore are not reported in the funds.                   |
| ColoTrust Edge                      | \$ | -                | \$ | 15,828,297     |                                                            |
| CSIP                                | \$ | 11,447,807       | \$ | 10,850,921     |                                                            |
| U.S. Treasuries                     | \$ | 2,478,303        | \$ | 991,521        |                                                            |
| U.S. Instrumentalities              |    |                  |    |                |                                                            |
| Corporate Bonds                     |    |                  |    |                |                                                            |
| Receivables:                        |    |                  |    |                |                                                            |
| Property taxes - current month      | \$ | 37,400           | \$ | 93,929         |                                                            |
| Property taxes                      | \$ | -                | \$ | (93,929)       |                                                            |
| Specific ownership taxes            | \$ | 239,269          | \$ | 194,921        |                                                            |
| Other                               | \$ | 342,482          | \$ | 263,667        |                                                            |
| Total Assets                        | \$ | 122,829,219      | \$ | 86,663,133     |                                                            |
|                                     |    |                  |    |                |                                                            |
| LIABILITIES<br>Accounts Develo      | ć  | 424 407          | ć  | F24.0CF        |                                                            |
| Accounts Payable                    | \$ | 424,487          | \$ | 531,865        | LT liabilities are not due and payable in the              |
| Accrued Expenses                    | \$ | 188,272          | \$ | 111,675        | current period and therefore are not reported in the funds |
| Total Liabilities                   | \$ | 612,759          | \$ | 643,540        |                                                            |
| DEFERRED INFLOWS OF RESOURCES       |    |                  |    |                |                                                            |
| Deferred Property Taxes             | \$ | -                | \$ | (93,929)       |                                                            |
|                                     |    |                  |    |                |                                                            |
| FUND BALANCE                        |    |                  |    |                |                                                            |
| Beginning Fund Balance              | \$ | 81,916,097       | \$ | 64,612,292     |                                                            |
| Net Income (Loss)                   | \$ | 40,300,363       | \$ | 21,501,230     |                                                            |
| Ending Fund Balance                 | \$ | 122,216,460      | \$ | 86,113,522     |                                                            |
| Total Liabilities and Fund Balances | \$ | 122,829,219      | \$ | 86,663,133     |                                                            |