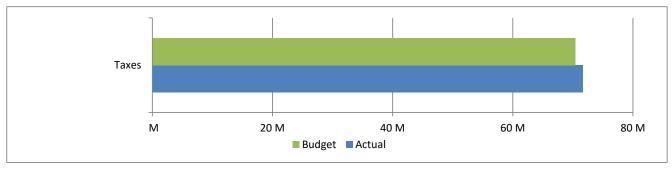

High Plains Library District
Net Income (Loss) Actual vs Budget
For the Period Ended September 30, 2024
75.0% of budget year elapsed

|                         | Year To Date | Annual     |           | % of Actual      |
|-------------------------|--------------|------------|-----------|------------------|
| Revenues                | Actual       | Budget     | Variance  | to Annual Budget |
| Taxes                   | 71,660,605   | 70,379,989 | 1,280,616 | 101.82%          |
| Earnings on investments | 4,257,816    | 100,000    | 4,157,816 | 4257.82%         |
| Fines & fees            | 30,668       | 25,000     | 5,668     | 122.67%          |
| Grant                   | 126,301      | 77,801     | 48,500    | 162.34%          |
| Other                   | 950,278      | 8,000      | 942,278   | 11878.48%        |
| Total                   | 77,025,668   | 70,590,790 | 6,434,878 | 109.12%          |