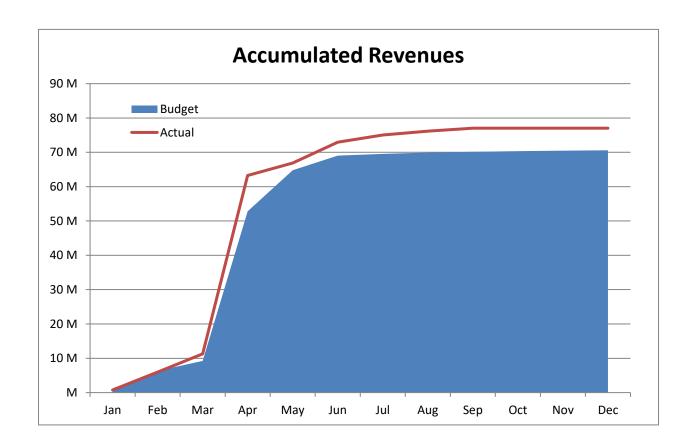

High Plains Library District Net Income (Loss) Actual vs Budget For the Period Ended September 30, 2024 75.0% of budget year elapsed

|               | Year To Date | Annual     |            | % of Actual      |
|---------------|--------------|------------|------------|------------------|
| Income (Loss) | Actual       | Budget     | Variance   | to Annual Budget |
| Revenue       | 77,025,668   | 70,590,790 | 6,434,878  | 109.12%          |
| Expenditures  | 35,209,875   | 59,592,472 | 24,382,597 | 59.08%           |
| Total         | 41,815,793   | 10,998,318 | 30,817,475 | •                |

High Plains Library District
Net Income (Loss) Actual vs Budget
For the Period Ended September 30, 2024
75.0% of budget year elapsed

|                         | Year To Date | Annual     |           | % of Actual      |
|-------------------------|--------------|------------|-----------|------------------|
| Revenues                | Actual       | Budget     | Variance  | to Annual Budget |
| Taxes                   | 71,660,605   | 70,379,989 | 1,280,616 | 101.82%          |
| Earnings on investments | 4,257,816    | 100,000    | 4,157,816 | 4257.82%         |
| Fines & fees            | 30,668       | 25,000     | 5,668     | 122.67%          |
| Grant                   | 126,301      | 77,801     | 48,500    | 162.34%          |
| Other                   | 950,278      | 8,000      | 942,278   | 11878.48%        |
| Total                   | 77,025,668   | 70,590,790 | 6,434,878 | 109.12%          |