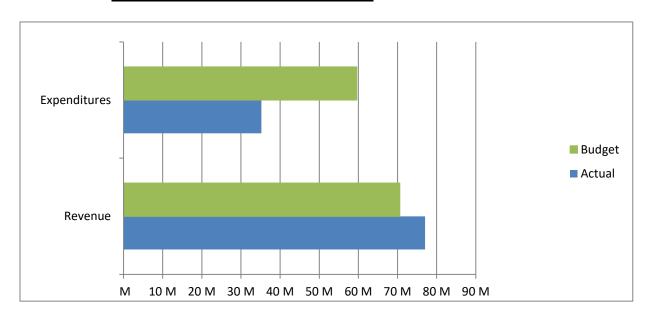

High Plains Library District Net Income (Loss) Actual vs Budget For the Period Ended September 30, 2024 75.0% of budget year elapsed

|               | Year To Date | Annual     |            | % of Actual      |
|---------------|--------------|------------|------------|------------------|
| Income (Loss) | Actual       | Budget     | Variance   | to Annual Budget |
| Revenue       | 77,025,668   | 70,590,790 | 6,434,878  | 109.12%          |
| Expenditures  | 35,209,875   | 59,592,472 | 24,382,597 | 59.08%           |
| Total         | 41,815,793   | 10,998,318 | 30,817,475 | •                |