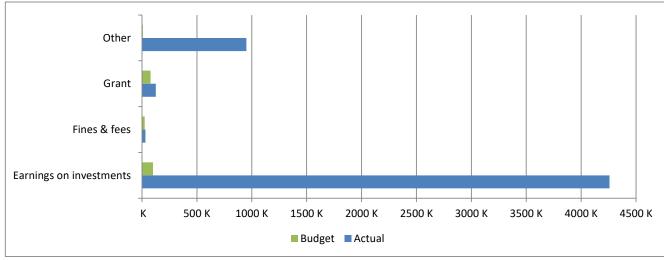

High Plains Library District
Net Income (Loss) Actual vs Budget
For the Period Ended September 30, 2024
75.0% of budget year elapsed

|                         | Year To Date | Annual     |           | % of Actual      |
|-------------------------|--------------|------------|-----------|------------------|
| Revenues                | Actual       | Budget     | Variance  | to Annual Budget |
| Taxes                   | 71,660,605   | 70,379,989 | 1,280,616 | 101.82%          |
| Earnings on investments | 4,257,816    | 100,000    | 4,157,816 | 4257.82%         |
| Fines & fees            | 30,668       | 25,000     | 5,668     | 122.67%          |
| Grant                   | 126,301      | 77,801     | 48,500    | 162.34%          |
| Other                   | 950,278      | 8,000      | 942,278   | 11878.48%        |
| Total                   | 77,025,668   | 70,590,790 | 6,434,878 | 109.12%          |