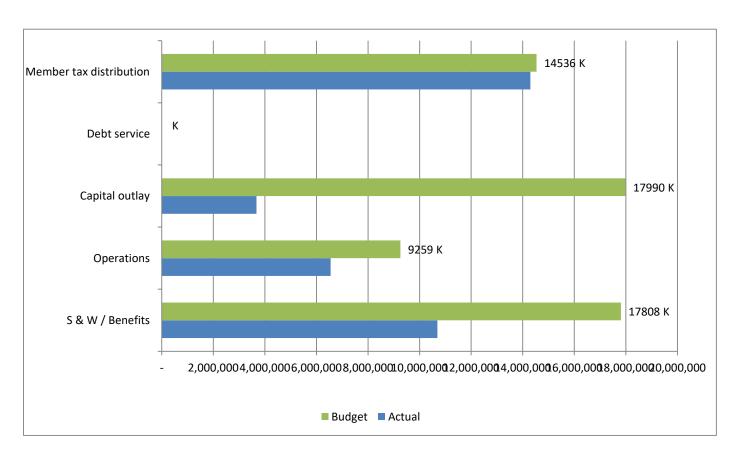

High Plains Library District
Net Income (Loss) Actual vs Budget
For the Period Ended September 30, 2024
75.0% of budget year elapsed

|                         | Year To Date | Annual     |            | % of Actual      |
|-------------------------|--------------|------------|------------|------------------|
| Expenditures            | Actual       | Budget     | Variance   | to Annual Budget |
| S & W / Benefits        | 10,692,362   | 17,807,972 | 7,115,610  | 60.04%           |
| Operations              | 6,551,927    | 9,258,525  | 2,706,598  | 70.77%           |
| Capital outlay          | 3,672,945    | 17,989,510 | 14,316,565 | 20.42%           |
| Debt service            | -            | -          | -          |                  |
| Member tax distribution | 14,292,641   | 14,536,465 | 243,824    | 98.32%           |
| Total                   | 35,209,875   | 59,592,472 | 24,382,597 | 59.08%           |
|                         |              |            |            |                  |