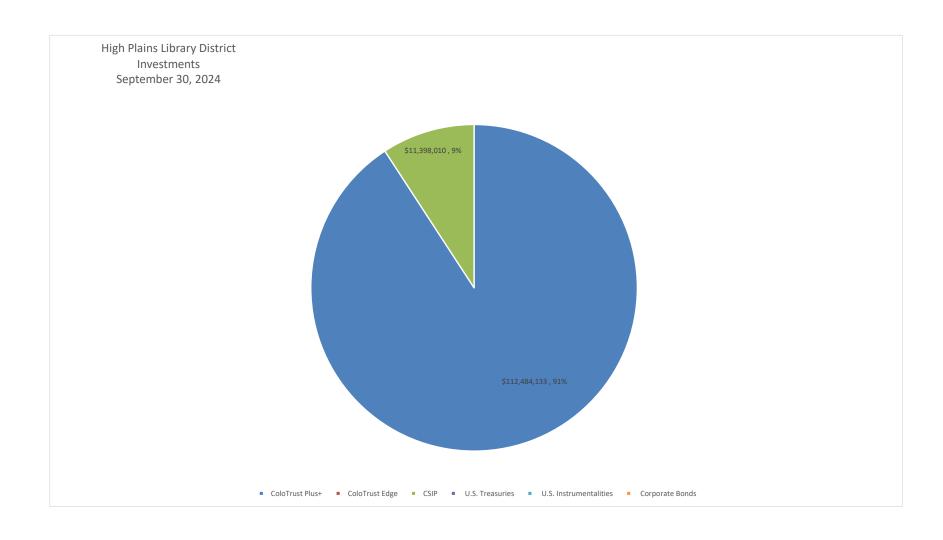

## High Plains Library District Balance Sheet - General Fund Date Prepared: 10/11/2024

|                                     |                 | September 30, 2024 |          | ember 30, 2023 | Comments                                                 |
|-------------------------------------|-----------------|--------------------|----------|----------------|----------------------------------------------------------|
| ASSETS                              |                 |                    |          |                |                                                          |
| Cash                                | \$              | 32,115             | \$       | 45,783         | Capital assets (P,P, & E) used in governmental           |
| Investments:                        |                 |                    |          |                | activities are not financial resources and               |
| ColoTrust Plus+                     | \$              | 112,484,133        | \$       | 60,661,739     | therefore are not reported in the funds.                 |
| ColoTrust Edge                      |                 |                    | \$       | 15,739,204     |                                                          |
| CISP                                | \$              | 11,398,010         | \$       | 10,800,234     |                                                          |
| U.S. Treasuries                     |                 |                    | \$       | 987,041        |                                                          |
| U.S. Instrumentalities              |                 |                    |          |                |                                                          |
| Corporate Bonds                     |                 |                    |          |                |                                                          |
| Receivables:                        |                 |                    |          |                |                                                          |
| Property taxes - current month      | \$              | 34,557             | \$       | 215,536        |                                                          |
| Property taxes                      |                 |                    | \$       | (215,536)      |                                                          |
| Specific ownership taxes            | \$              | 219,686            | \$       | 203,524        |                                                          |
| Other                               | \$              | 258,988            | \$       | 247,654        |                                                          |
| Total Assets                        | \$              | 124,427,489        | \$       | 88,685,179     |                                                          |
| LIADULTIEC                          |                 |                    |          |                |                                                          |
| LIABILITIES Accounts Payable        | ċ               | 638,219            | ċ        | 530,877        | I∓Palithton and an all a said as all a table             |
| Accrued Expenses                    | \$<br>\$        | 57,380             | \$<br>\$ | 79,335         | LT liabilities are not due and payable in the            |
| Total Liabilities                   | <del>,</del> \$ | 695,599            | \$       | 610,212        | current period and therefore are not reported in the fur |
| Total Elabilities                   | <u> </u>        | 033,333            | <u> </u> | 010,212        |                                                          |
| DEFERRED INFLOWS OF RESOURCES       |                 |                    |          |                |                                                          |
| Deferred Property Taxes             |                 |                    | \$       | (215,536)      |                                                          |
| FUND BALANCE                        |                 |                    |          |                |                                                          |
| Beginning Fund Balance              | \$              | 81,916,097         | \$       | 64,612,292     |                                                          |
| Net Income (Loss)                   | \$              | 41,815,793         | \$       | 23,678,211     |                                                          |
| Ending Fund Balance                 | \$              | 123,731,890        | \$       | 88,290,503     |                                                          |
| Total Liabilities and Fund Balances | \$              | 124,427,489        | \$       | 88,685,179     |                                                          |