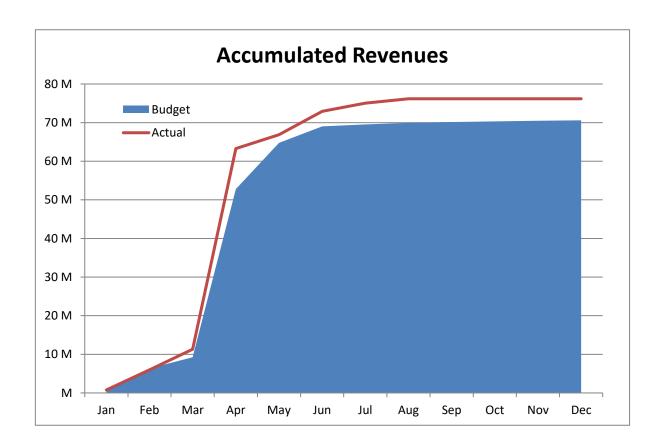

High Plains Library District Net Income (Loss) Actual vs Budget For the Period Ended August 31, 2024 66.7% of budget year elapsed

|               | Year To Date | Annual     |            | % of Actual      |
|---------------|--------------|------------|------------|------------------|
| Income (Loss) | Actual       | Budget     | Variance   | to Annual Budget |
| Revenue       | 76,168,902   | 70,590,790 | 5,578,112  | 107.90%          |
| Expenditures  | 33,165,817   | 59,592,472 | 26,426,655 | 55.65%           |
| Total         | 43,003,085   | 10,998,318 | 32,004,767 | •                |

High Plains Library District
Net Income (Loss) Actual vs Budget
For the Period Ended August 31, 2024
66.7% of budget year elapsed

|                         | Year To Date | Annual     |           | % of Actual      |
|-------------------------|--------------|------------|-----------|------------------|
| Revenues                | Actual       | Budget     | Variance  | to Annual Budget |
| Taxes                   | 71,404,949   | 70,379,989 | 1,024,960 | 101.46%          |
| Earnings on investments | 3,689,195    | 100,000    | 3,589,195 | 3689.20%         |
| Fines & fees            | 27,422       | 25,000     | 2,422     | 109.69%          |
| Grant                   | 98,115       | 77,801     | 20,314    | 126.11%          |
| Other                   | 949,221      | 8,000      | 941,221   | 11865.26%        |
| Total                   | 76,168,902   | 70,590,790 | 5,578,112 | 107.90%          |