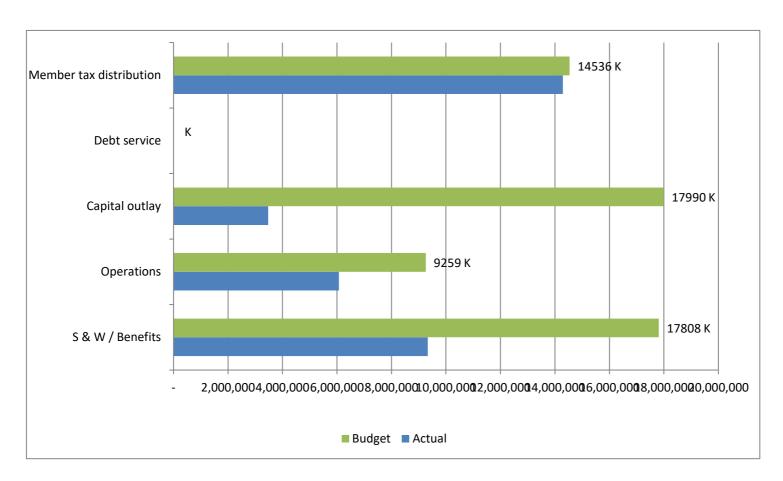

High Plains Library District
Net Income (Loss) Actual vs Budget
For the Period Ended August 31, 2024
66.7% of budget year elapsed

|                         | Year To Date | Annual     |            | % of Actual      |
|-------------------------|--------------|------------|------------|------------------|
| Expenditures            | Actual       | Budget     | Variance   | to Annual Budget |
| S & W / Benefits        | 9,330,704    | 17,807,972 | 8,477,268  | 52.40%           |
| Operations              | 6,067,727    | 9,258,525  | 3,190,798  | 65.54%           |
| Capital outlay          | 3,474,745    | 17,989,510 | 14,514,765 | 19.32%           |
| Debt service            | -            | -          | -          |                  |
| Member tax distribution | 14,292,641   | 14,536,465 | 243,824    | 98.32%           |
| Total                   | 33,165,817   | 59,592,472 | 26,426,655 | 55.65%           |
|                         |              |            |            | =                |