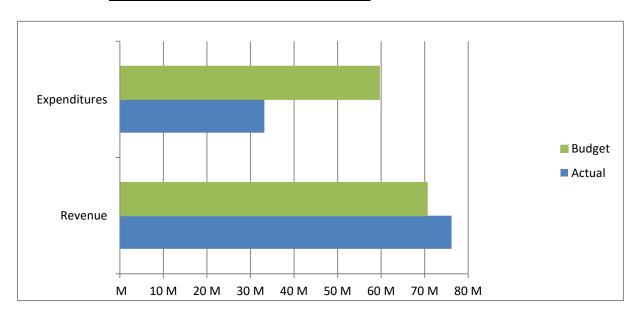

High Plains Library District Net Income (Loss) Actual vs Budget For the Period Ended August 31, 2024 66.7% of budget year elapsed

|               | Year To Date | Annual     |            | % of Actual      |
|---------------|--------------|------------|------------|------------------|
| Income (Loss) | Actual       | Budget     | Variance   | to Annual Budget |
| Revenue       | 76,168,902   | 70,590,790 | 5,578,112  | 107.90%          |
| Expenditures  | 33,165,817   | 59,592,472 | 26,426,655 | 55.65%           |
| Total         | 43,003,085   | 10,998,318 | 32,004,767 | •                |