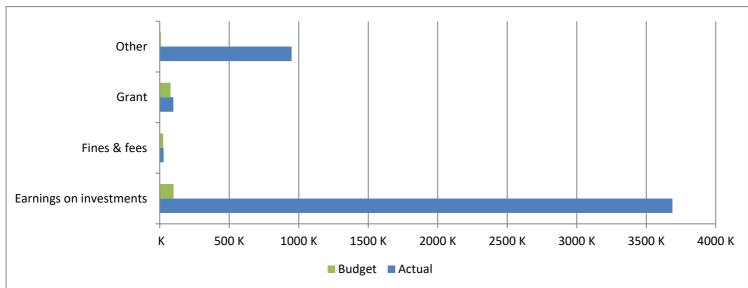

High Plains Library District
Net Income (Loss) Actual vs Budget
For the Period Ended August 31, 2024
66.7% of budget year elapsed

|                         | Year To Date | Annual     |           | % of Actual      |
|-------------------------|--------------|------------|-----------|------------------|
| Revenues                | Actual       | Budget     | Variance  | to Annual Budget |
| Taxes                   | 71,404,949   | 70,379,989 | 1,024,960 | 101.46%          |
| Earnings on investments | 3,689,195    | 100,000    | 3,589,195 | 3689.20%         |
| Fines & fees            | 27,422       | 25,000     | 2,422     | 109.69%          |
| Grant                   | 98,115       | 77,801     | 20,314    | 126.11%          |
| Other                   | 949,221      | 8,000      | 941,221   | 11865.26%        |
| Total                   | 76,168,902   | 70,590,790 | 5,578,112 | 107.90%          |