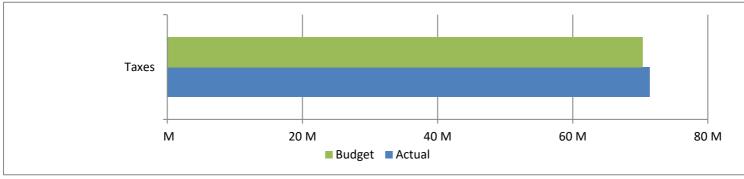

High Plains Library District
Net Income (Loss) Actual vs Budget
For the Period Ended August 31, 2024
66.7% of budget year elapsed

|                         | Year To Date | Annual     |           | % of Actual      |
|-------------------------|--------------|------------|-----------|------------------|
| Revenues                | Actual       | Budget     | Variance  | to Annual Budget |
| Taxes                   | 71,404,949   | 70,379,989 | 1,024,960 | 101.46%          |
| Earnings on investments | 3,689,195    | 100,000    | 3,589,195 | 3689.20%         |
| Fines & fees            | 27,422       | 25,000     | 2,422     | 109.69%          |
| Grant                   | 98,115       | 77,801     | 20,314    | 126.11%          |
| Other                   | 949,221      | 8,000      | 941,221   | 11865.26%        |
| Total                   | 76,168,902   | 70,590,790 | 5,578,112 | 107.90%          |