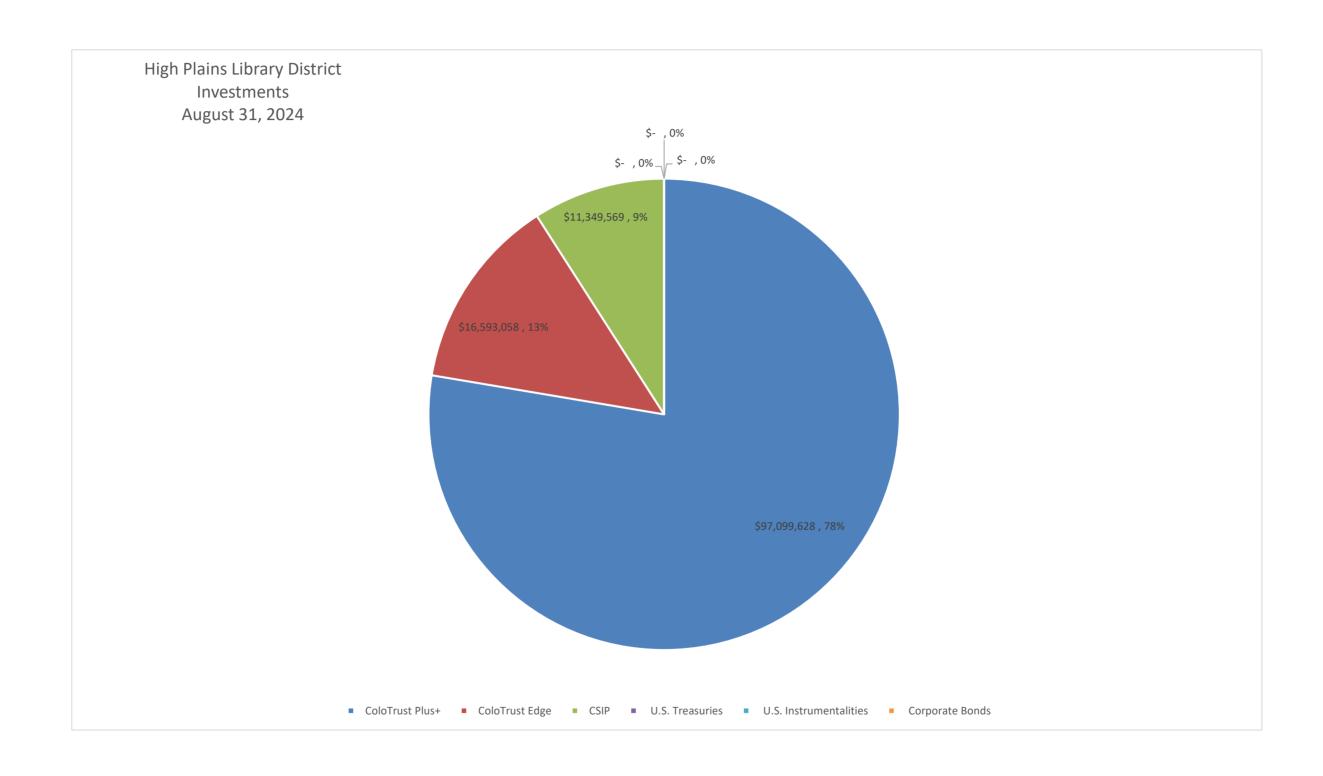

## High Plains Library District Balance Sheet - General Fund Date Prepared: 9/16/2024

|                                     | August 31, 2024 |             | August 31, 2023 |            | Comments                                                    |
|-------------------------------------|-----------------|-------------|-----------------|------------|-------------------------------------------------------------|
| ASSETS                              |                 |             |                 |            |                                                             |
| Cash                                | \$              | 305,909     | \$              | 28,549     | Capital assets (P,P, & E) used in governmental              |
| Investments:                        |                 |             |                 |            | activities are not financial resources and                  |
| ColoTrust Plus+                     | \$              | 97,099,628  | \$              | 61,174,692 | therefore are not reported in the funds.                    |
| ColoTrust Edge                      | \$              | 16,593,058  | \$              | 15,669,039 |                                                             |
| CSIP                                | \$              | 11,349,569  | \$              | 10,751,626 |                                                             |
| U.S. Treasuries                     | \$              | -           | \$              | 1,481,824  |                                                             |
| U.S. Instrumentalities              | \$              | -           | \$              | -          |                                                             |
| Corporate Bonds                     | \$              | -           | \$              | -          |                                                             |
| Receivables:                        |                 |             |                 |            |                                                             |
| Property taxes - current month      | \$              | 104,255     | \$              | 111,236    |                                                             |
| Property taxes                      | \$              | -           | \$              | (111,236)  |                                                             |
| Specific ownership taxes            | \$              | 238,081     | \$              | 227,468    |                                                             |
| Other                               | \$              | 186,405     | \$              | 125,201    |                                                             |
| Total Assets                        | \$              | 125,876,905 | \$              | 89,458,399 |                                                             |
|                                     |                 |             |                 |            |                                                             |
| <u>LIABILITIES</u>                  |                 |             |                 |            |                                                             |
| Accounts Payable                    | \$              | 860,314     | \$              | 375,860    | LT liabilities are not due and payable in the               |
| Accrued Expenses                    | \$              | 97,409      | \$              | 120,845    | current period and therefore are not reported in the funds. |
| Total Liabilities                   | \$              | 957,723     | \$              | 496,705    |                                                             |
| DEFERRED INFLOWS OF RESOURCES       |                 |             |                 |            |                                                             |
| Deferred Property Taxes             | \$              | -           | \$              | (111,236)  |                                                             |
| FUND BALANCE                        |                 |             |                 |            |                                                             |
| Beginning Fund Balance              | \$              | 81,916,097  | \$              | 64,612,292 |                                                             |
| Net Income (Loss)                   | \$              | 43,003,085  | \$              | 24,460,638 |                                                             |
| Ending Fund Balance                 | \$              | 124,919,182 | \$              | 89,072,930 |                                                             |
| Total Liabilities and Fund Balances | \$              | 125,876,905 | \$              | 89,458,399 |                                                             |