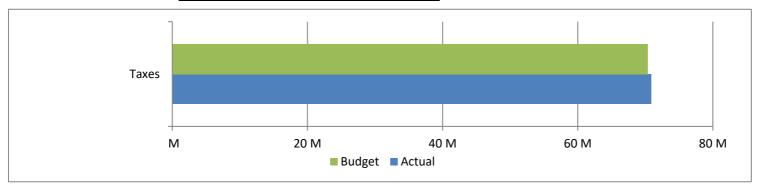

## High Plains Library District Net Income (Loss) Actual vs Budget For the Period Ended July 31, 2024 58.3% of budget year elapsed

| Revenues                | Year To Date Annual<br>Actual Budget |            | Variance  | % of Actual<br>Variance to Annual Budget |  |
|-------------------------|--------------------------------------|------------|-----------|------------------------------------------|--|
| Taxes                   | 70,875,623                           | 70,379,989 | 495,634   | 100.70%                                  |  |
| Earnings on investments | 3,099,942                            | 100,000    | 2,999,942 | 3099.94%                                 |  |
| Fines & fees            | 23,506                               | 25,000     | (1,494)   | 94.02%                                   |  |
| Grant                   | 97,247                               | 77,801     | 19,446    | 124.99%                                  |  |
| Other                   | 948,444                              | 8,000      | 940,444   | 11855.55%                                |  |
| Total                   | 75,044,762                           | 70,590,790 | 4,453,972 | 106.31%                                  |  |