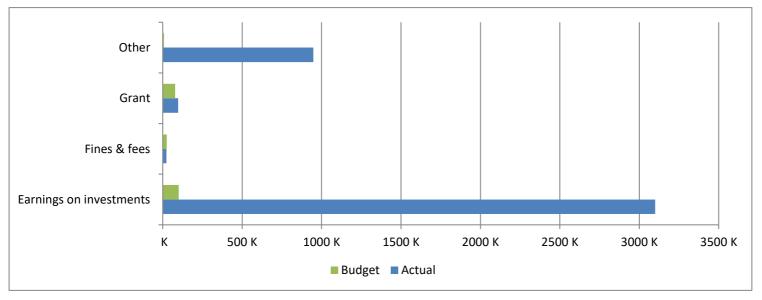

## High Plains Library District Net Income (Loss) Actual vs Budget For the Period Ended July 31, 2024 58.3% of budget year elapsed

| Revenues                | Year To Date Annual<br>Actual Budget |            | Variance  | % of Actual<br>Variance to Annual Budget |  |
|-------------------------|--------------------------------------|------------|-----------|------------------------------------------|--|
| Taxes                   | 70,875,623                           | 70,379,989 | 495,634   | 100.70%                                  |  |
| Earnings on investments | 3,099,942                            | 100,000    | 2,999,942 | 3099.94%                                 |  |
| Fines & fees            | 23,506                               | 25,000     | (1,494)   | 94.02%                                   |  |
| Grant                   | 97,247                               | 77,801     | 19,446    | 124.99%                                  |  |
| Other                   | 948,444                              | 8,000      | 940,444   | 11855.55%                                |  |
| Total                   | 75,044,762                           | 70,590,790 | 4,453,972 | 106.31%                                  |  |