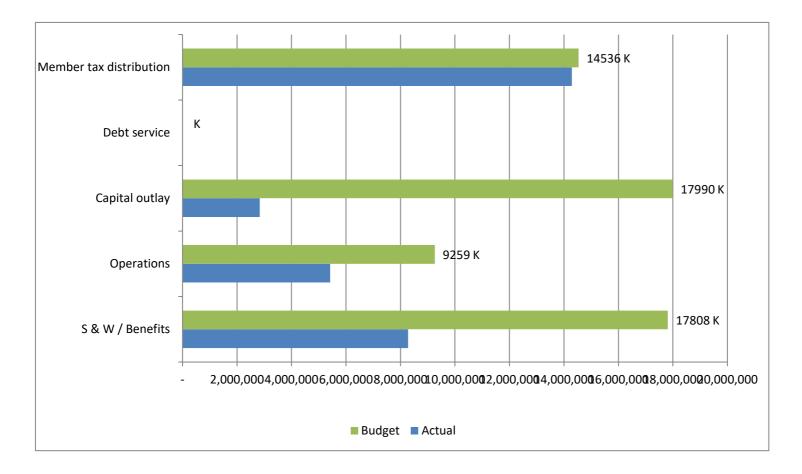

## High Plains Library District Net Income (Loss) Actual vs Budget For the Period Ended July 31, 2024 58.3% of budget year elapsed

| Year To Date | Annual                                                           |                                                                                                                 | % of Actual                                                                                                                                               |
|--------------|------------------------------------------------------------------|-----------------------------------------------------------------------------------------------------------------|-----------------------------------------------------------------------------------------------------------------------------------------------------------|
| Actual       | Budget                                                           | Variance                                                                                                        | to Annual Budget                                                                                                                                          |
| 8,276,508    | 17,807,972                                                       | 9,531,464                                                                                                       | 46.48%                                                                                                                                                    |
| 5,418,916    | 9,258,525                                                        | 3,839,609                                                                                                       | 58.53%                                                                                                                                                    |
| 2,835,157    | 17,989,510                                                       | 15,154,353                                                                                                      | 15.76%                                                                                                                                                    |
| -            | -                                                                | -                                                                                                               |                                                                                                                                                           |
| 14,292,641   | 14,536,465                                                       | 243,824                                                                                                         | 98.32%                                                                                                                                                    |
| 30,823,222   | 59,592,472                                                       | 28,769,250                                                                                                      | 51.72%                                                                                                                                                    |
|              | Actual<br>8,276,508<br>5,418,916<br>2,835,157<br>-<br>14,292,641 | Actual Budget   8,276,508 17,807,972   5,418,916 9,258,525   2,835,157 17,989,510   - -   14,292,641 14,536,465 | Actual Budget Variance   8,276,508 17,807,972 9,531,464   5,418,916 9,258,525 3,839,609   2,835,157 17,989,510 15,154,353   14,292,641 14,536,465 243,824 |