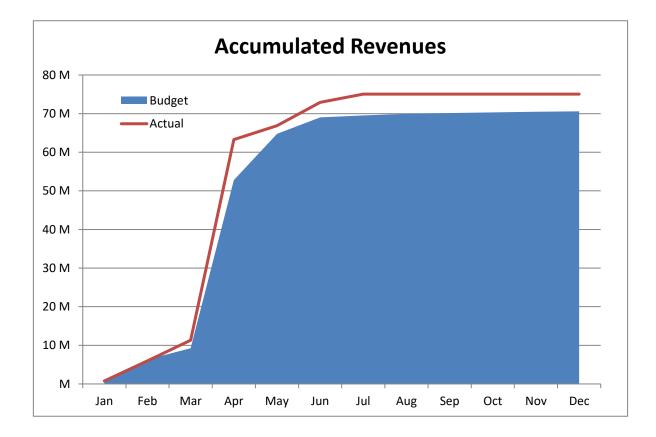

## High Plains Library District Net Income (Loss) Actual vs Budget For the Period Ended July 31, 2024 58.3% of budget year elapsed

|               | Year To Date | Annual     |            | % of Actual      |
|---------------|--------------|------------|------------|------------------|
| Income (Loss) | Actual       | Budget     | Variance   | to Annual Budget |
| Revenue       | 75,044,762   | 70,590,790 | 4,453,972  | 106.31%          |
| Expenditures  | 30,823,222   | 59,592,472 | 28,769,250 | 51.72%           |
| Total         | 44,221,540   | 10,998,318 | 33,223,222 |                  |

## High Plains Library District Net Income (Loss) Actual vs Budget For the Period Ended July 31, 2024 58.3% of budget year elapsed

| Revenues                | Year To Date Annual<br>Actual Budget |            | Variance  | % of Actual<br>Variance to Annual Budget |  |
|-------------------------|--------------------------------------|------------|-----------|------------------------------------------|--|
| Taxes                   | 70,875,623                           | 70,379,989 | 495,634   | 100.70%                                  |  |
| Earnings on investments | 3,099,942                            | 100,000    | 2,999,942 | 3099.94%                                 |  |
| Fines & fees            | 23,506                               | 25,000     | (1,494)   | 94.02%                                   |  |
| Grant                   | 97,247                               | 77,801     | 19,446    | 124.99%                                  |  |
| Other                   | 948,444                              | 8,000      | 940,444   | 11855.55%                                |  |
| Total                   | 75,044,762                           | 70,590,790 | 4,453,972 | 106.31%                                  |  |