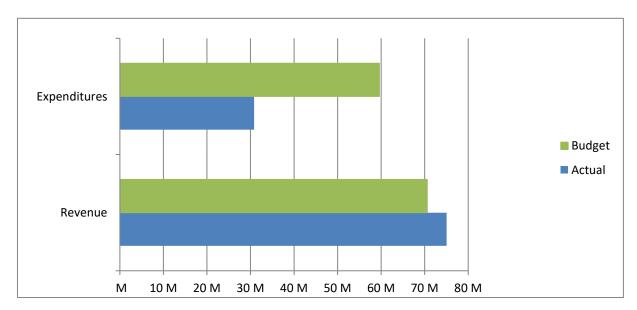

## High Plains Library District Net Income (Loss) Actual vs Budget For the Period Ended July 31, 2024 58.3% of budget year elapsed

|               | Year To Date | Annual     |            | % of Actual      |
|---------------|--------------|------------|------------|------------------|
| Income (Loss) | Actual       | Budget     | Variance   | to Annual Budget |
| Revenue       | 75,044,762   | 70,590,790 | 4,453,972  | 106.31%          |
| Expenditures  | 30,823,222   | 59,592,472 | 28,769,250 | 51.72%           |
| Total         | 44,221,540   | 10,998,318 | 33,223,222 |                  |