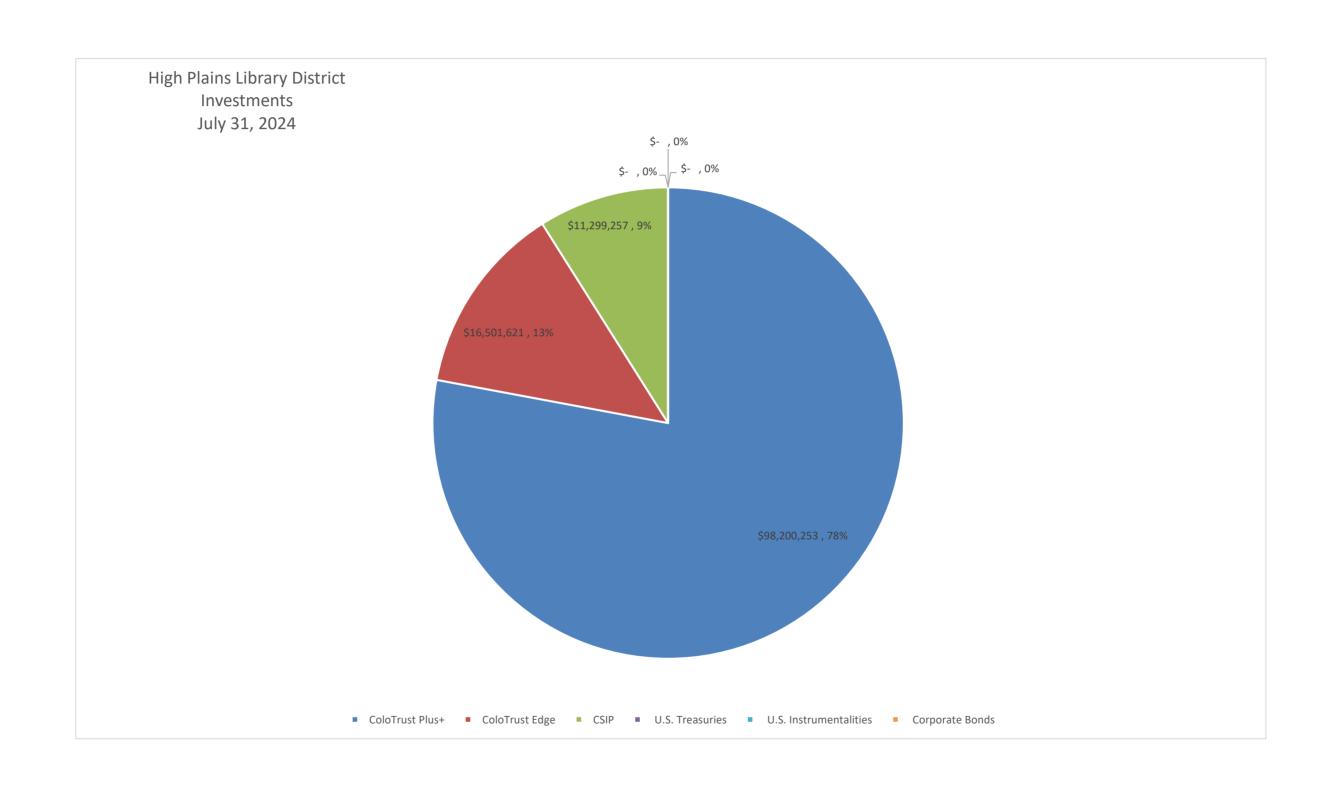

## High Plains Library District Balance Sheet - General Fund Date Prepared: 8/13/2024

|                                     | July 31, 2024 |             | July 31, 2023 |            | Comments                                                    |
|-------------------------------------|---------------|-------------|---------------|------------|-------------------------------------------------------------|
| ASSETS                              |               |             |               |            |                                                             |
| Cash                                | \$            | 111,660     | \$            | 35,638     | Capital assets (P,P, & E) used in governmental              |
| Investments:                        |               |             |               |            | activities are not financial resources and                  |
| ColoTrust Plus+                     | \$            | 98,200,253  | \$            | 62,010,042 | therefore are not reported in the funds.                    |
| ColoTrust Edge                      | \$            | 16,501,621  | \$            | 15,598,130 |                                                             |
| CSIP                                | \$            | 11,299,257  | \$            | 10,701,866 |                                                             |
| U.S. Treasuries                     | \$            | -           | \$            | 1,974,741  |                                                             |
| U.S. Instrumentalities              | \$            | -           | \$            | -          |                                                             |
| Corporate Bonds                     | \$            | -           | \$            | -          |                                                             |
| Receivables:                        |               |             |               |            |                                                             |
| Property taxes - current month      | \$            | 255,393     | \$            | 210,187    |                                                             |
| Property taxes                      | \$            | -           | \$            | (94,234)   |                                                             |
| Specific ownership taxes            | \$            | 225,308     | \$            | 189,555    |                                                             |
| Other                               | \$            | 171,171     | \$            | 86,303     |                                                             |
| Total Assets                        | \$            | 126,764,663 | \$            | 90,712,228 |                                                             |
|                                     |               |             |               | _          |                                                             |
| <u>LIABILITIES</u>                  |               |             |               |            |                                                             |
| Accounts Payable                    | \$            | 505,707     | \$            | 663,570    | LT liabilities are not due and payable in the               |
| Accrued Expenses                    | \$            | 121,319     | \$            | 117,906    | current period and therefore are not reported in the funds. |
| Total Liabilities                   | \$            | 627,026     | \$            | 781,476    |                                                             |
| DEFERRED INFLOWS OF RESOURCES       |               |             |               |            |                                                             |
| Deferred Property Taxes             | \$            | -           | \$            | (94,234)   |                                                             |
| FUND DALANCE                        |               |             |               |            |                                                             |
| FUND BALANCE                        |               | 04.040.05=  |               |            |                                                             |
| Beginning Fund Balance              | \$            | 81,916,097  | \$            | 64,612,292 |                                                             |
| Net Income (Loss)                   | \$            | 44,221,540  | \$            | 25,412,694 |                                                             |
| Ending Fund Balance                 | \$            | 126,137,637 | \$            | 90,024,986 |                                                             |
| Total Liabilities and Fund Balances | \$            | 126,764,663 | \$            | 90,712,228 |                                                             |