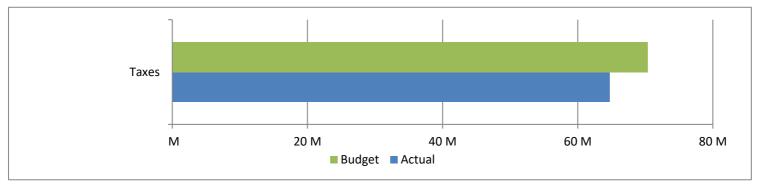

High Plains Library District
Net Income (Loss) Actual vs Budget
For the Period Ended May 31, 2024
41.7% of budget year elapsed

|                         | Year To Date  | Annual     |             | % of Actual      |
|-------------------------|---------------|------------|-------------|------------------|
| Revenues                | Actual Budget |            | Variance    | to Annual Budget |
| Taxes                   | 64,785,441    | 70,379,989 | (5,594,548) | 92.05%           |
| Earnings on investments | 1,967,873     | 100,000    | 1,867,873   | 1967.87%         |
| Fines & fees            | 16,748        | 25,000     | (8,252)     | 66.99%           |
| Grant                   | 97,247        | 77,801     | 19,446      | 124.99%          |
| Other                   | 6,958         | 8,000      | (1,042)     | 86.98%           |
| Total                   | 66,874,267    | 70,590,790 | (3,716,523) | 94.74%           |