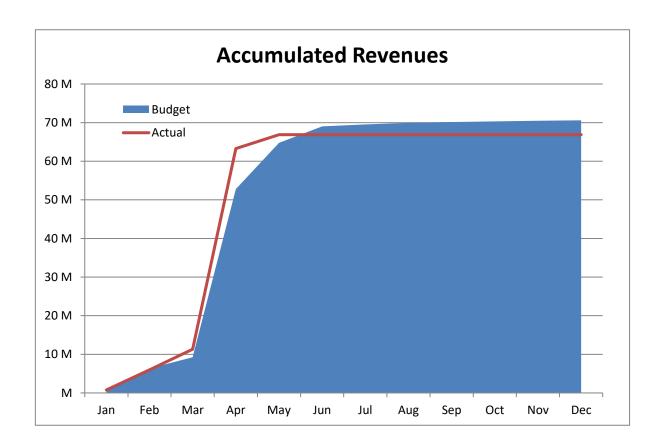

High Plains Library District Net Income (Loss) Actual vs Budget For the Period Ended May 31, 2024 41.7% of budget year elapsed

|               | Year To Date | Annual     |             | % of Actual      |
|---------------|--------------|------------|-------------|------------------|
| Income (Loss) | Actual       | Budget     | Variance    | to Annual Budget |
| Revenue       | 66,874,267   | 70,590,790 | (3,716,523) | 94.74%           |
| Expenditures  | 25,160,889   | 59,592,472 | 34,431,583  | 42.22%           |
| Total         | 41,713,378   | 10,998,318 | 30,715,060  |                  |

High Plains Library District
Net Income (Loss) Actual vs Budget
For the Period Ended May 31, 2024
41.7% of budget year elapsed

|                         | Year To Date  | Annual     |             | % of Actual      |
|-------------------------|---------------|------------|-------------|------------------|
| Revenues                | Actual Budget |            | Variance    | to Annual Budget |
| Taxes                   | 64,785,441    | 70,379,989 | (5,594,548) | 92.05%           |
| Earnings on investments | 1,967,873     | 100,000    | 1,867,873   | 1967.87%         |
| Fines & fees            | 16,748        | 25,000     | (8,252)     | 66.99%           |
| Grant                   | 97,247        | 77,801     | 19,446      | 124.99%          |
| Other                   | 6,958         | 8,000      | (1,042)     | 86.98%           |
| Total                   | 66,874,267    | 70,590,790 | (3,716,523) | 94.74%           |