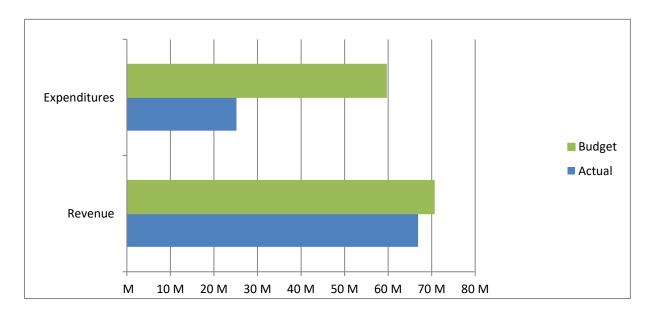

High Plains Library District Net Income (Loss) Actual vs Budget For the Period Ended May 31, 2024 41.7% of budget year elapsed

|               | Year To Date | Annual     |             | % of Actual      |
|---------------|--------------|------------|-------------|------------------|
| Income (Loss) | Actual       | Budget     | Variance    | to Annual Budget |
| Revenue       | 66,874,267   | 70,590,790 | (3,716,523) | 94.74%           |
| Expenditures  | 25,160,889   | 59,592,472 | 34,431,583  | 42.22%           |
| Total         | 41,713,378   | 10,998,318 | 30,715,060  |                  |