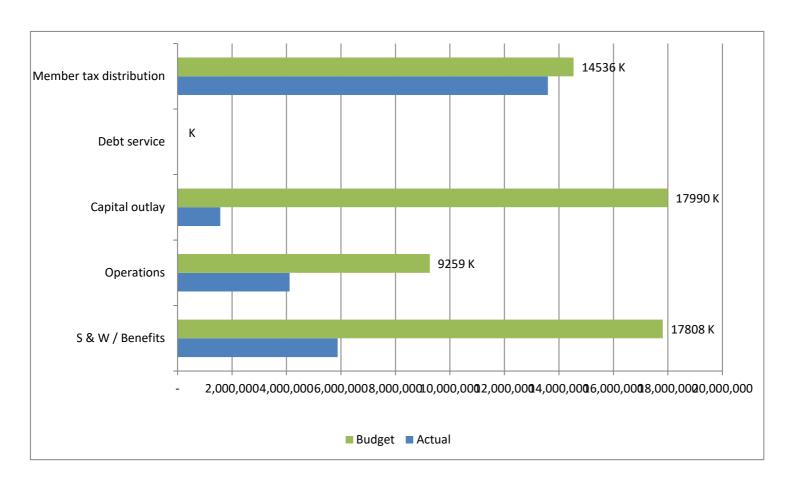

High Plains Library District
Net Income (Loss) Actual vs Budget
For the Period Ended May 31, 2024
41.7% of budget year elapsed

| Year To Date | Annual                                                           |                                                                             | % of Actual                                                                                                                                                                                                                                                                                                |
|--------------|------------------------------------------------------------------|-----------------------------------------------------------------------------|------------------------------------------------------------------------------------------------------------------------------------------------------------------------------------------------------------------------------------------------------------------------------------------------------------|
| Actual       | Budget                                                           | Variance                                                                    | to Annual Budget                                                                                                                                                                                                                                                                                           |
| 5,878,893    | 17,807,972                                                       | 11,929,079                                                                  | 33.01%                                                                                                                                                                                                                                                                                                     |
| 4,114,565    | 9,258,525                                                        | 5,143,960                                                                   | 44.44%                                                                                                                                                                                                                                                                                                     |
| 1,570,821    | 17,989,510                                                       | 16,418,689                                                                  | 8.73%                                                                                                                                                                                                                                                                                                      |
| -            | -                                                                | -                                                                           |                                                                                                                                                                                                                                                                                                            |
| 13,596,610   | 14,536,465                                                       | 939,855                                                                     | 93.53%                                                                                                                                                                                                                                                                                                     |
| 25,160,889   | 59,592,472                                                       | 34,431,583                                                                  | 42.22%                                                                                                                                                                                                                                                                                                     |
|              | Actual<br>5,878,893<br>4,114,565<br>1,570,821<br>-<br>13,596,610 | Actual Budget 5,878,893 17,807,972 4,114,565 9,258,525 1,570,821 17,989,510 | Actual         Budget         Variance           5,878,893         17,807,972         11,929,079           4,114,565         9,258,525         5,143,960           1,570,821         17,989,510         16,418,689           -         -         -           13,596,610         14,536,465         939,855 |