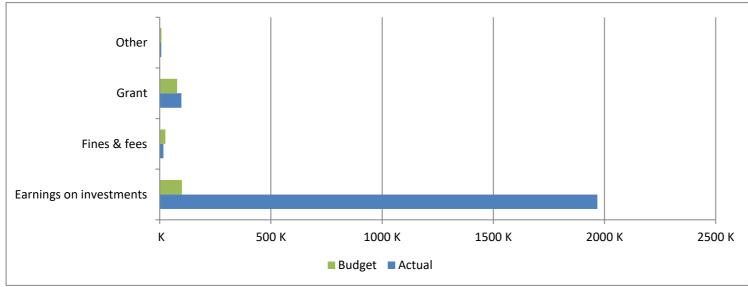

High Plains Library District
Net Income (Loss) Actual vs Budget
For the Period Ended May 31, 2024
41.7% of budget year elapsed

|                         | Year To Date  | Annual     |             | % of Actual      |
|-------------------------|---------------|------------|-------------|------------------|
| Revenues                | Actual Budget |            | Variance    | to Annual Budget |
| Taxes                   | 64,785,441    | 70,379,989 | (5,594,548) | 92.05%           |
| Earnings on investments | 1,967,873     | 100,000    | 1,867,873   | 1967.87%         |
| Fines & fees            | 16,748        | 25,000     | (8,252)     | 66.99%           |
| Grant                   | 97,247        | 77,801     | 19,446      | 124.99%          |
| Other                   | 6,958         | 8,000      | (1,042)     | 86.98%           |
| Total                   | 66,874,267    | 70,590,790 | (3,716,523) | 94.74%           |